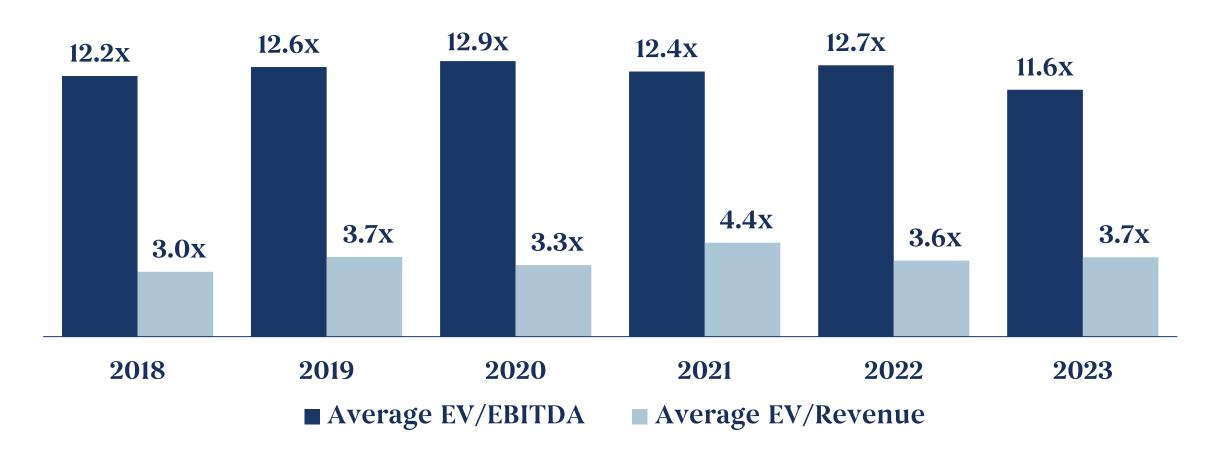

ues to be a priority
- Private equity firms possess substantial unallocated capital that could be used to purchase or collaborate with healthcare assets
- In the healthcare industry, increasing revenue is prioritized over expanding margins, making M&A an appealing strategy and this industry has a lot of cash
- According to a survey by Bain & Company, 80% of healthcare executives anticipate engaging in the same number or more deals in 2024
- In the healthcare sector, cross-border acquisitions are frequent, and even smaller companies are pursuing international opportunities as a growth strategy. Some transactions, involving as little as US\$5M, include cross-border elements

### **Healthcare Industry M&A Deal Size and Volume**



### Healthcare Industry M&A Average EV/EBITDA and EV/Revenue



## Pharmaceutical Producers Global Comparable Public Companies (1/3)

| Company                         |                      | Country | Market     | Enterprise<br>Value | Revenue  | EBITDA | Annual A |       | Fourth<br>Dec. 3 | Quarter<br>1, 2023 |
|---------------------------------|----------------------|---------|------------|---------------------|----------|--------|----------|-------|------------------|--------------------|
| Company                         |                      | Country | Cap. US\$M | US\$M               | US\$M    | Margin | 2021     | 2022  | EV/<br>EBITDA    | EV/<br>Revenue     |
| AbbVie Inc.                     | abbvie               | USA     | \$273,605  | \$321,532           | \$54,318 | 52.2%  | 11.1×    | 11.2x | 11.3x            | 5.9x