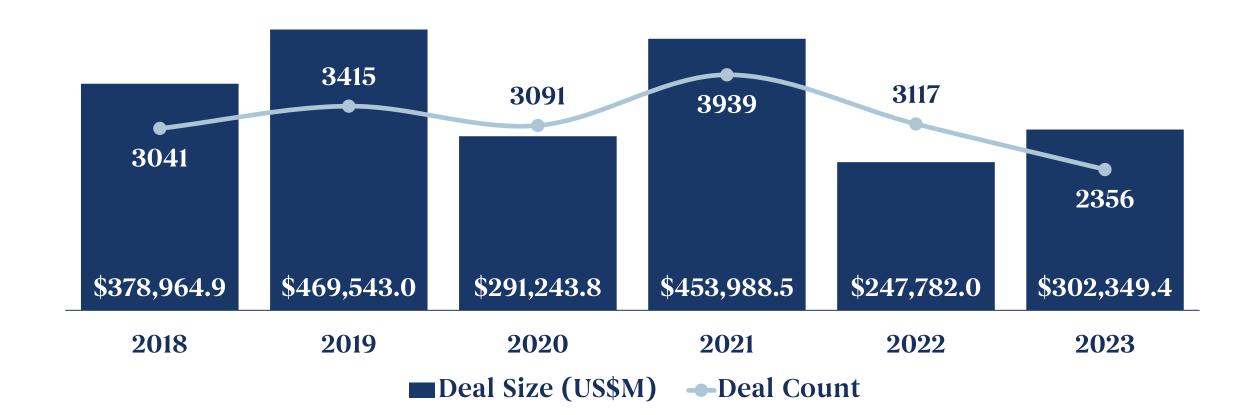

rive M&A** activity. Besides, the sale of non-core assets continues to be a priority
- Private equity firms possess substantial unallocated capital that could be used to purchase or collaborate with healthcare assets
- In the healthcare industry, increasing revenue is prioritized over expanding margins, making M&A an appealing strategy and this industry has a lot of cash
- According to a survey by Bain & Company, 80% of healthcare executives anticipate engaging in the same number or more deals in 2024
- In the healthcare sector, cross-border acquisitions are frequent, and even smaller companies are pursuing international opportunities as a growth strategy. Some transactions, involving as little as US\$5M, include cross-border elements

### **Healthcare Industry M&A Deal Size and Volume**



### Healthcare Industry M&A Average EV/EBITDA and EV/Revenue



## Pharmaceutical Producers Global Comparable Public Companies (1/3)

| Company                         |                      | Country | Market     | Enterprise<br>Value | Revenue  | EBITDA | Annual A |       | Fourth<br>Dec. 3 | Quarter<br>1, 2023 |
|---------------------------------|----------------------|---------|------------|---------------------|----------|--------|----------|-------|------------------|--------------------|
| Company                         |                      | Country | Cap. US\$M | US\$M               | US\$M    | Margin | 2021     | 2022  | EV/<br>EBITDA    | EV/<br>Revenue     |
| AbbVie Inc.                     | abbvie               | USA     | \$273,605  | \$321,532           | \$54,318 |