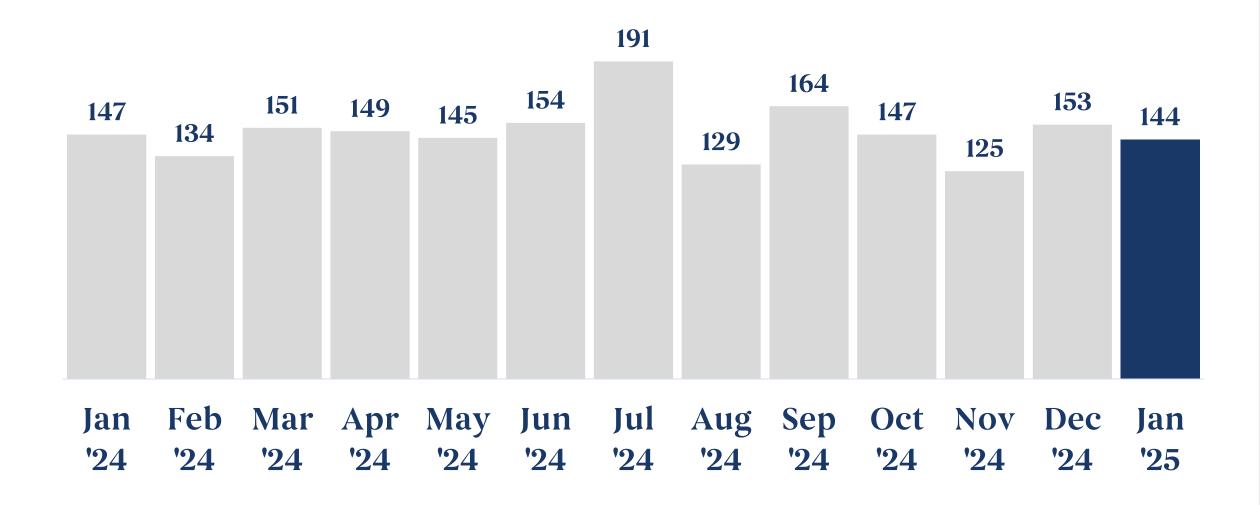

### Summary of Acquisitions Abroad by U.S.-based Companies

During January 2025, 144 acquisitions were announced by U.S.-based companies abroad, 2.0% less than in January 2024.

#### Disclosed Deal Volume by U.S.-based Companies Abroad

Number of Transactions per Month

**Number of Transactions** 

**Disclaimer:** Includes announced transactions subject to customary closing conditions and regulatory approvals **Source:** Capital IQ