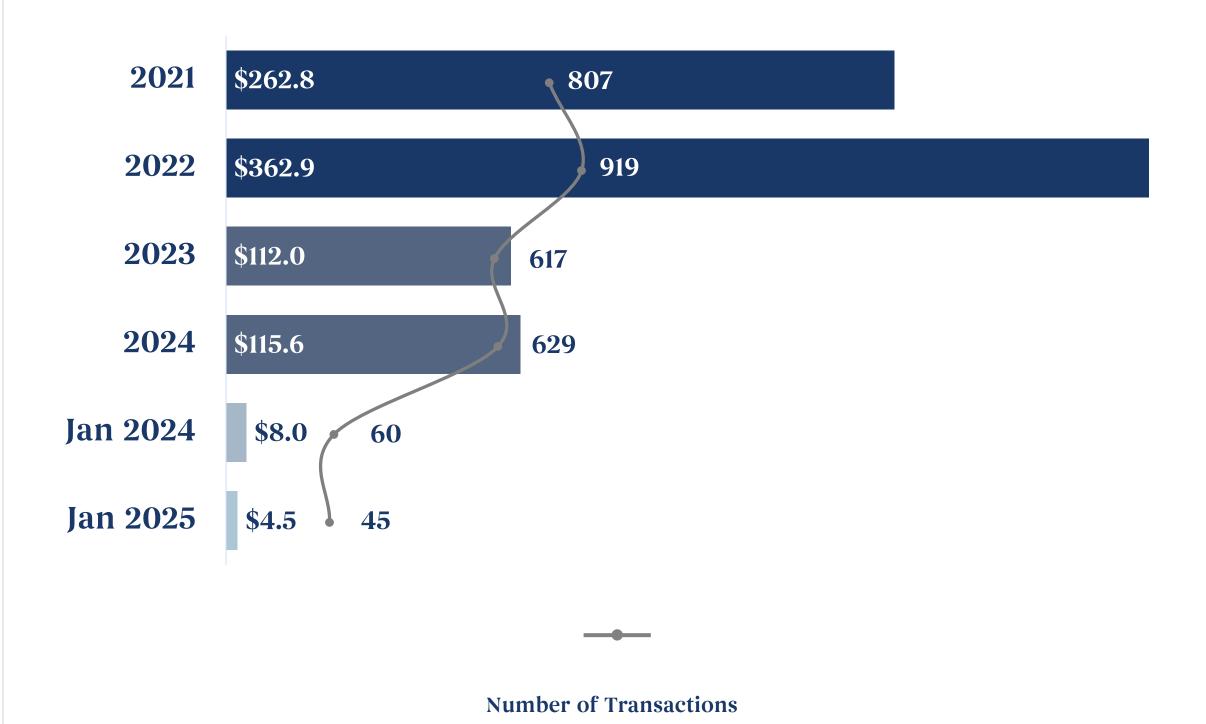

### Summary of Divestitures Abroad by U.S.-based Companies

During January 2025, 45 divestitures were announced by U.S.-based companies abroad, 25% less than in January 2024.

#### Disclosed Deal Volume of Divestitures by U.S.-based Companies Abroad

Number of Transactions per Month

**Number of Transactions** 

**Disclaimer:** Includes announced transactions subject to customary closing conditions and regulatory approvals **Source:** Capital IQ

Disclosed Deal Volume and Value of Divestitures by U.S.-based Companies Abroad Annual Transactions (US\$ Billion)

If you would like to receive in-depth valuation information on specific industries, please email us by clicking here: 🖂