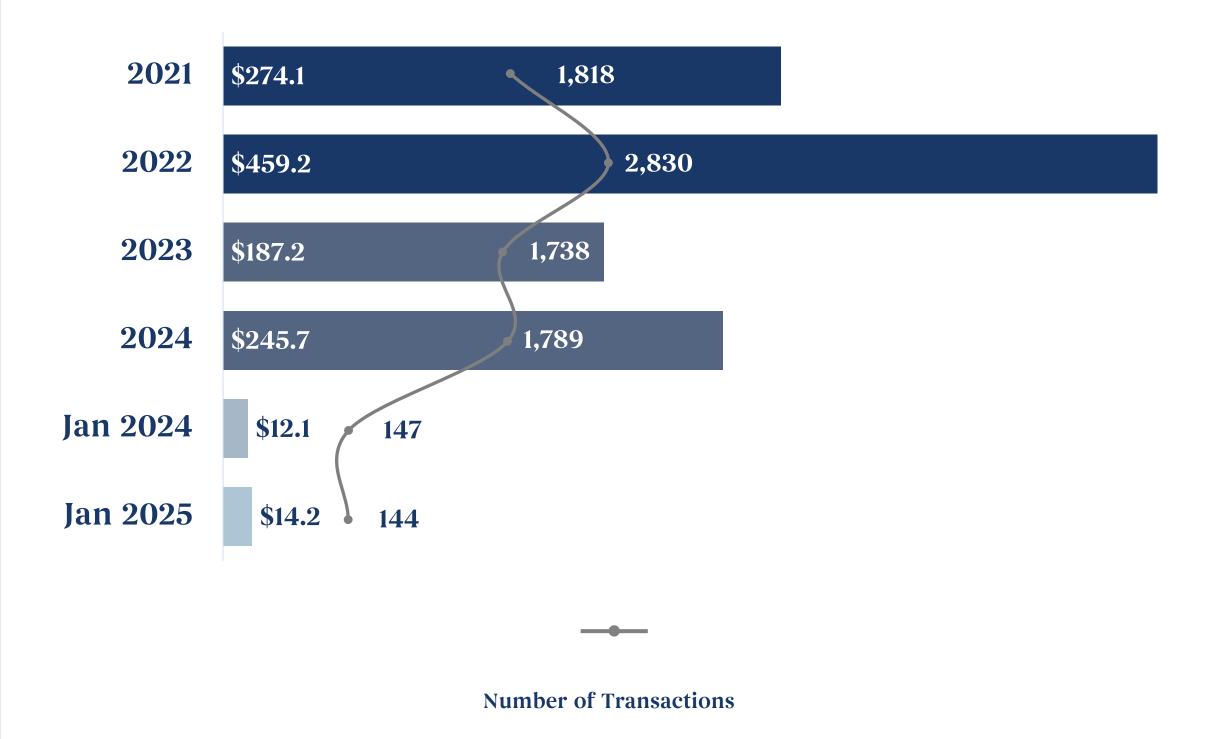

### Summary of Mergers & Acquisitions in the U.S.

During January 2025, 1,307 transactions were announced in the U.S., 17.4% more than in January 2024.

#### Disclosed Deal Volume in the U.S.

Number of Transactions per Month

**Number of Transactions** 

**Disclaimer:** Includes announced transactions subject to customary closing conditions and regulatory approvals **Source:** Capital IQ