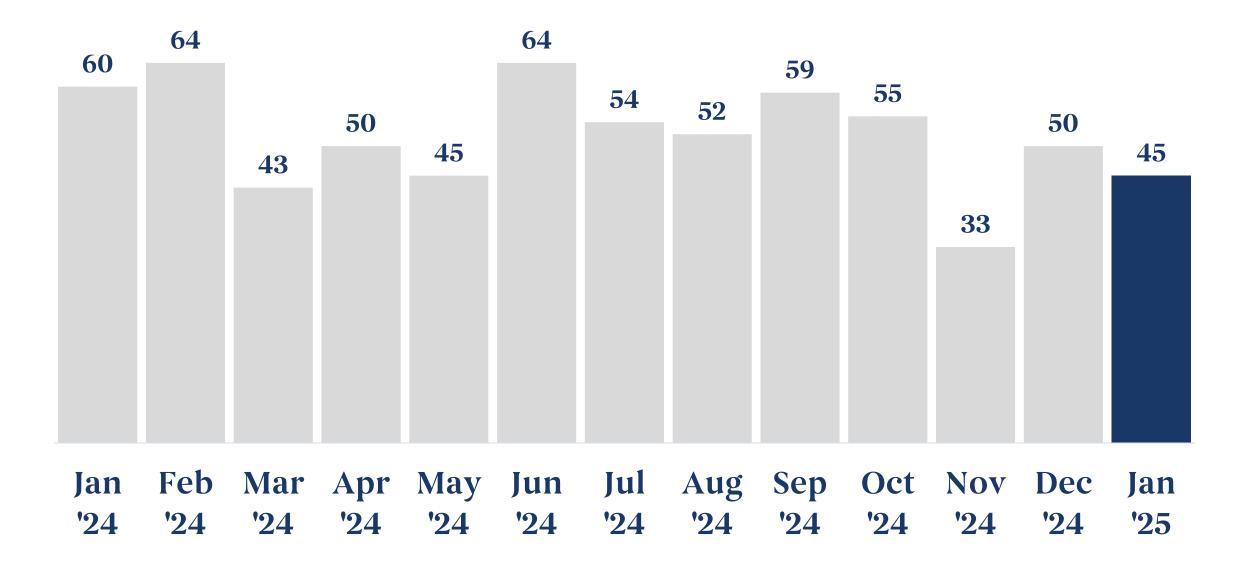

### Summary of Acquisitions Abroad by U.S.-based Companies

During January 2025, 144 acquisitions were announced by U.S.-based companies abroad, 2.0% less than in January 2024.

#### Disclosed Deal Volume by U.S.-based Companies Abroad

Number of Transactions per Month

**Number of Transactions** 

**Disclaimer:** Includes announced transactions subject to customary closing conditions and regulatory approvals **Source:** Capital IQ