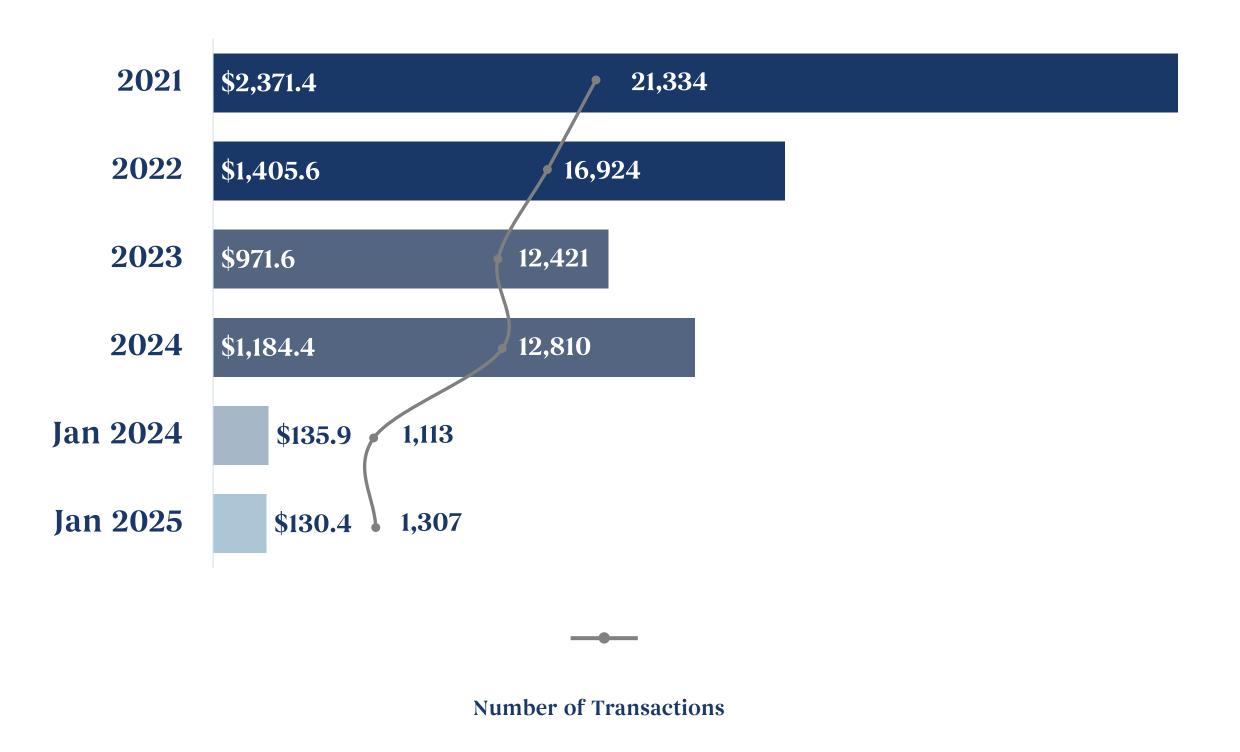

#### Disclosed Deal Volume and Value of Acquisitions in the U.S.

Annual Transactions (US\$ Billion)

If you would like to receive in-depth valuation information on specific industries, please email us by clicking here: 🖂