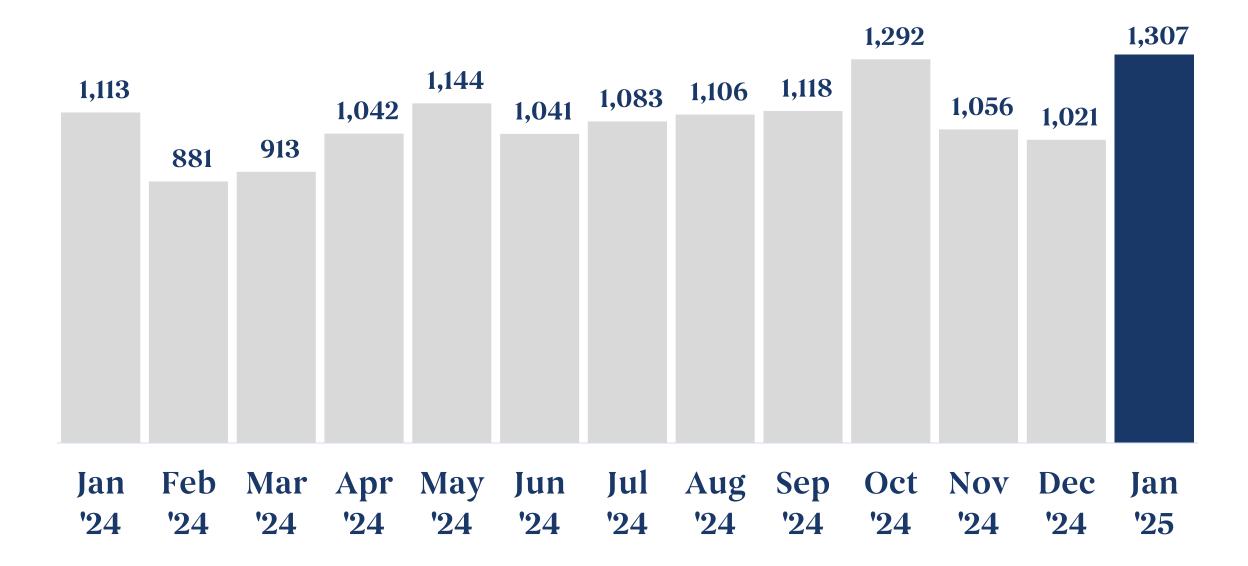

### Summary of Mergers & Acquisitions in the U.S.

During January 2025, 1,307 transactions were announced in the U.S., 17.4% more than in January 2024.

#### Disclosed Deal Volume in the U.S.

Number of Transactions per Month

**Number of Transactions** 

**Disclaimer:** Includes announced transactions subject to customary closing conditions and regulatory approvals **Source:** Capital IQ