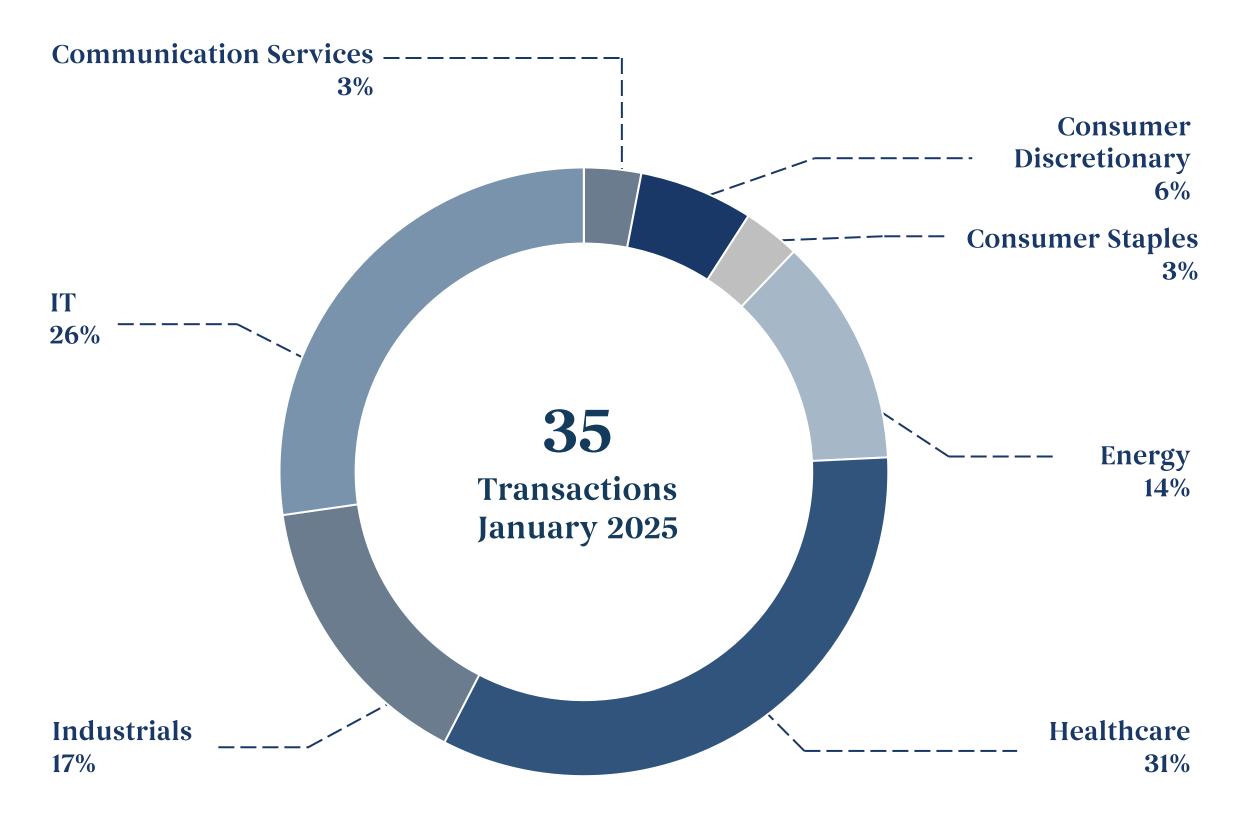

### Summary of US\$50M-US\$2B Deals by Industry

#### **U.S. Transactions by Sector**

Percentage of Transactions January YTD '251

<sup>&</sup>lt;sup>1</sup>This page only considers transactions with disclosed enterprise values larger than US\$50M and below US\$2B, where the acquired equity stake was larger than 51%. Excludes financials and real estate. Please contact us for more information on a particular sector

**Disclaimer:** Includes announced transactions subject to customary closing conditions and regulatory approval **Source:** Capital IQ