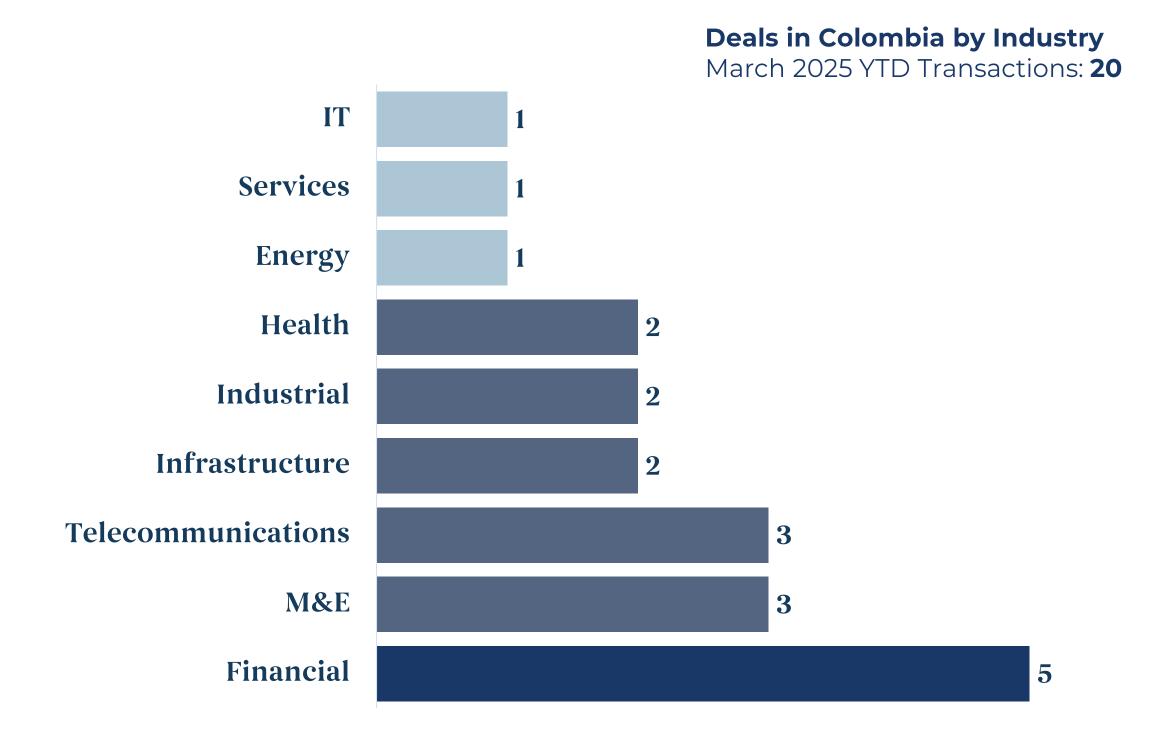

# **Summary of Mergers & Acquisitions by Industry**

The Financial sector leads the domestic M&A activity in Colombia, with 5 announced transactions each as of March 2025, representing 25.0% of the total announced transactions.

**Disclaimer:** The data presented in this report is comprised of transactions of mature-stage companies and excludes venture capital and capital raises. Additionally, some of the included transactions might still be subject to customary closing conditions and regulatory approvals.

Sources: Capital IQ, Companies' Press Releases, Mergermarket, TTR

The Oil & Gas, IT, Telecommunications, Consumer and Infrastructure sectors are the only with M&A activity by Colombian companies abroad, with 1 announced transactions each as of March 2025 YTD. **Colombian Companies' Transactions Abroad by Industry** March 2025 YTD Transactions: 5 Consumer **Telecommunications** 20.0% 20.0% Oil & Gas IT 20.0% 20.0% Infrastructure 20.0%