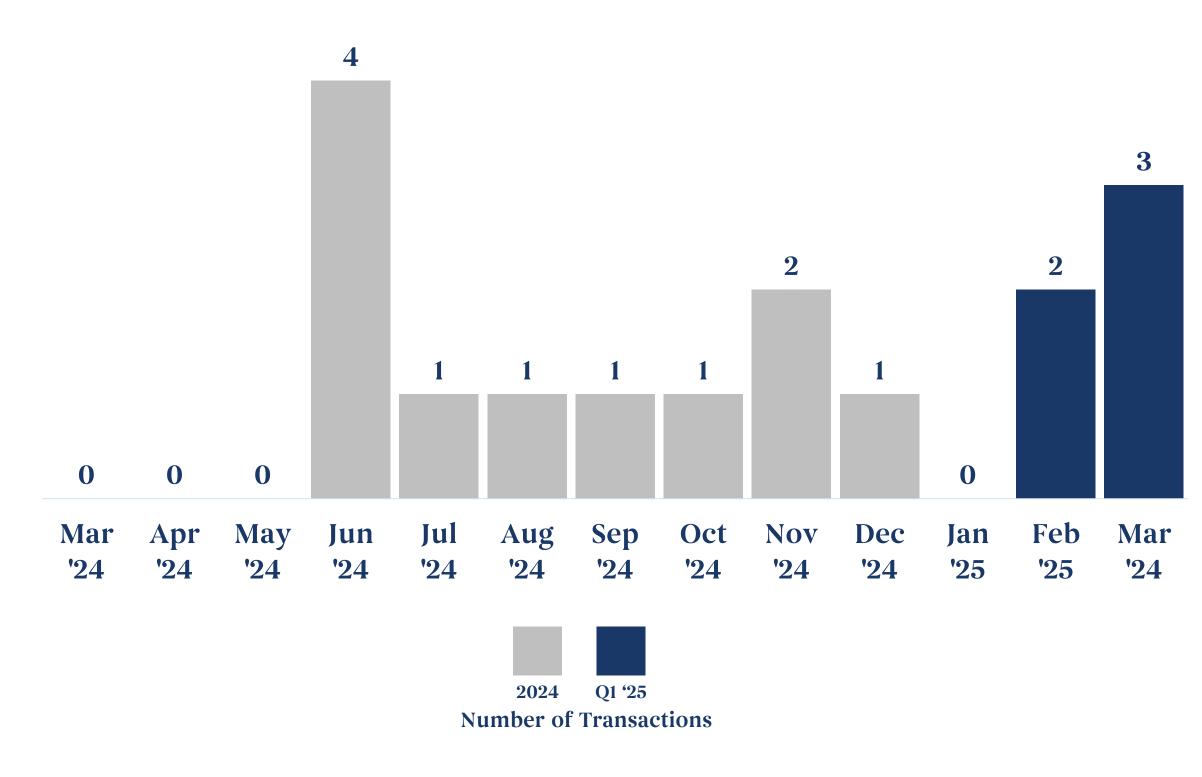

# **Summary of Transactions by Colombian Companies Abroad**

In March 2025, 3 transactions were announced by Colombian companies abroad, increasing by 1 transactions versus the previous month. Year to date, the total volume of transactions increased by **3 transactions** compared to last year.

**Disclosed Deal Volume by Colombian Companies Abroad** 

Number of Transactions per Month

**Disclaimer:** the data presented in this report is comprised of transactions of mature-stage companies and excludes venture capital and capital raises. Additionally, some of the included transactions might still be subject to customary closing conditions and regulatory approvals.

Sources: Capital IQ, Companies' Press Releases, Mergermarket, TTR

Number of Transactions