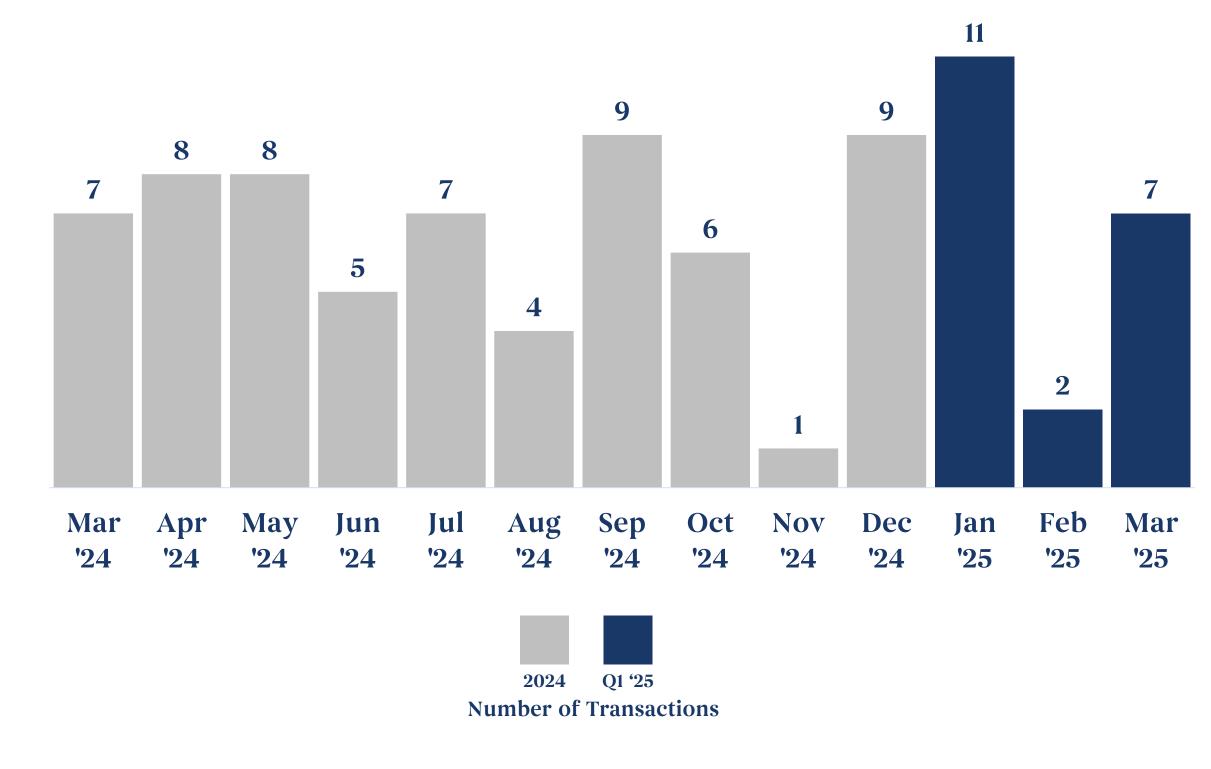

# Summary of Mergers & Acquisitions in Colombia

In March 2025, 7 transactions were announced in Colombia, increasing by 5 transactions versus the previous month. Year to date, the total volume of transactions decreased by 4 transactions compared to last year.

**Disclosed Deal Volume in Colombia** 

Number of Transactions per Month

**Disclaimer:** the data presented in this report is comprised of transactions of mature-stage companies and excludes venture capital and capital raises. Additionally, some of the included transactions might still be subject to customary closing conditions and regulatory approvals.

Sources: Capital IQ, Companies' Press Releases, Mergermarket, TTR

Number of Transactions