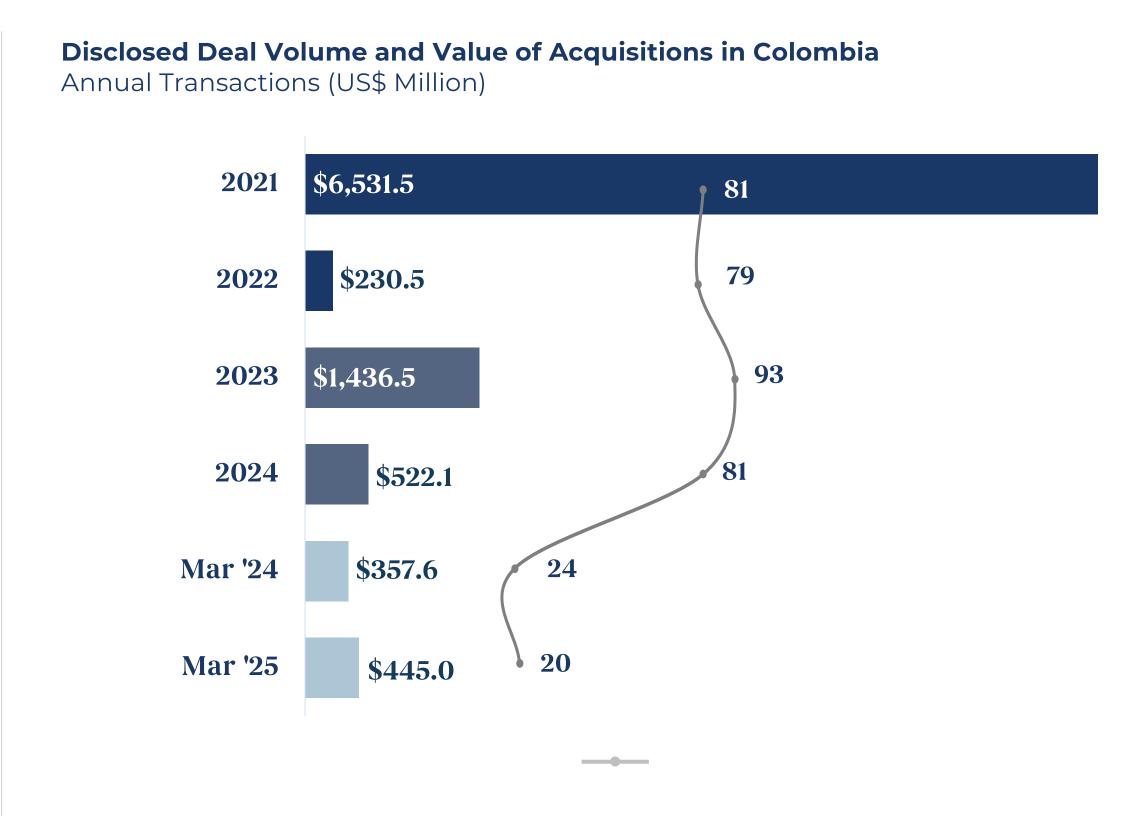

**Disclosed Deal Volume in Colombia** 

Number of Transactions per Month

**Disclaimer:** the data presented in this report is comprised of transactions of mature-stage companies and excludes venture capital and capital raises. Additionally, some of the included transactions might still be subject to customary closing conditions and regulatory approvals.

Sources: Capital IQ, Companies' Press Releases, Mergermarket, TTR

Number of Transactions