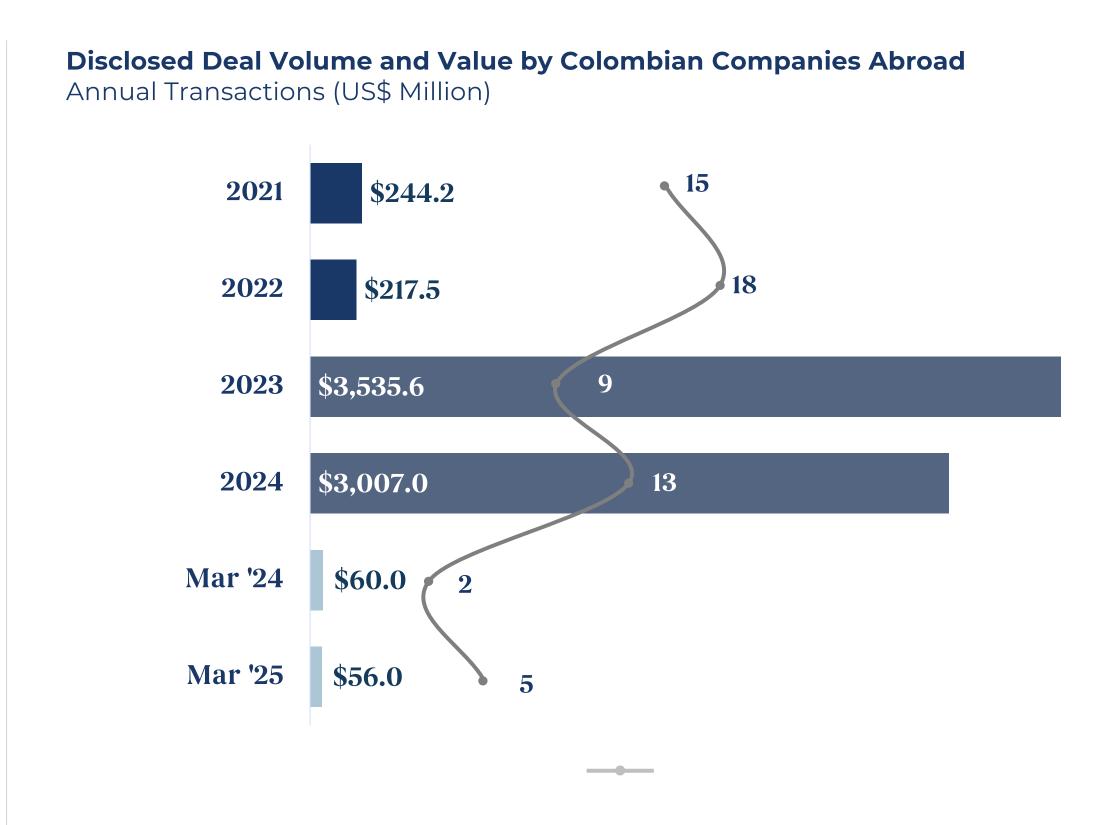

**Disclosed Deal Volume by Colombian Companies Abroad** 

Number of Transactions per Month

**Disclaimer:** the data presented in this report is comprised of transactions of mature-stage companies and excludes venture capital and capital raises. Additionally, some of the included transactions might still be subject to customary closing conditions and regulatory approvals.

Sources: Capital IQ, Companies' Press Releases, Mergermarket, TTR

Number of Transactions