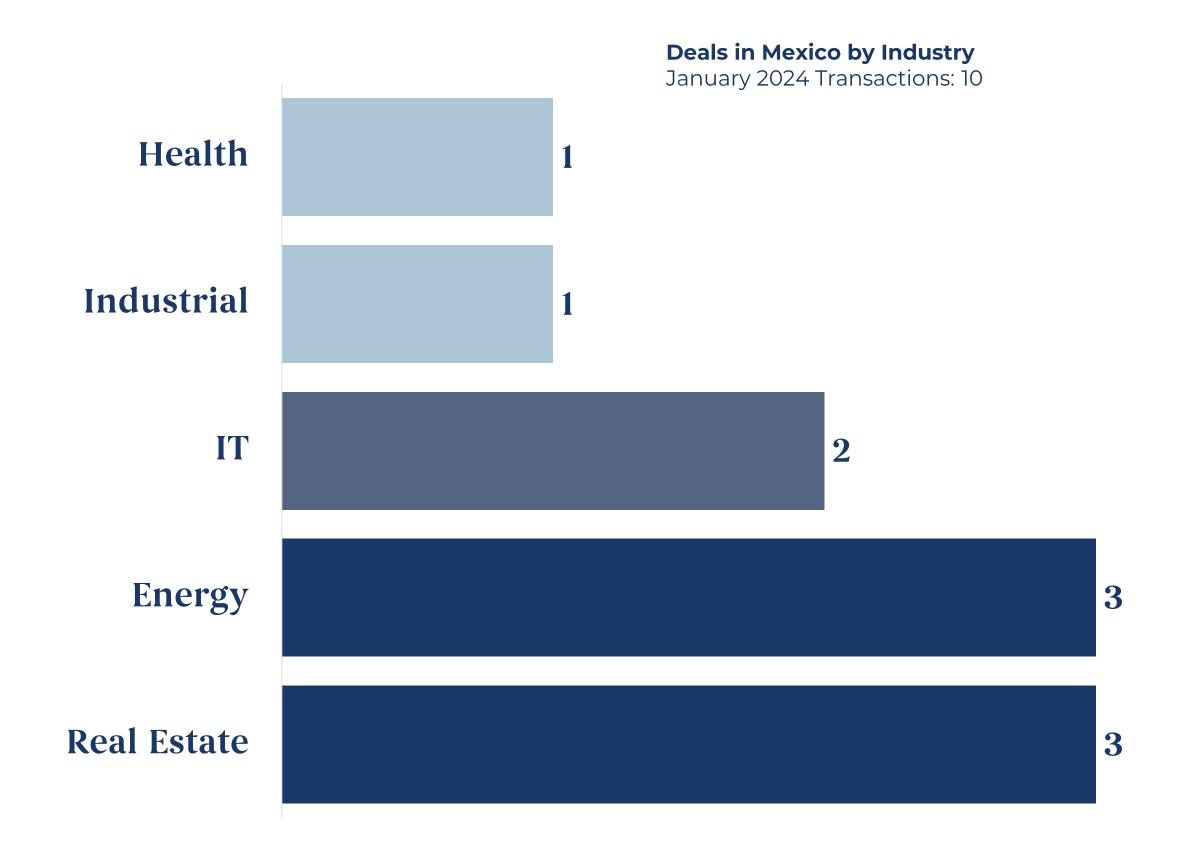

### Summary of Mergers & Acquisitions by Industry

The **real estate** and **energy** industries led the domestic M&A activity in Mexico, with **3** announced transactions each as of January 2024, which represents **30.0%** of the total announced transactions.

#### Mexican Companies' Transactions Abroad by Industry January 2024 Transactions: 5