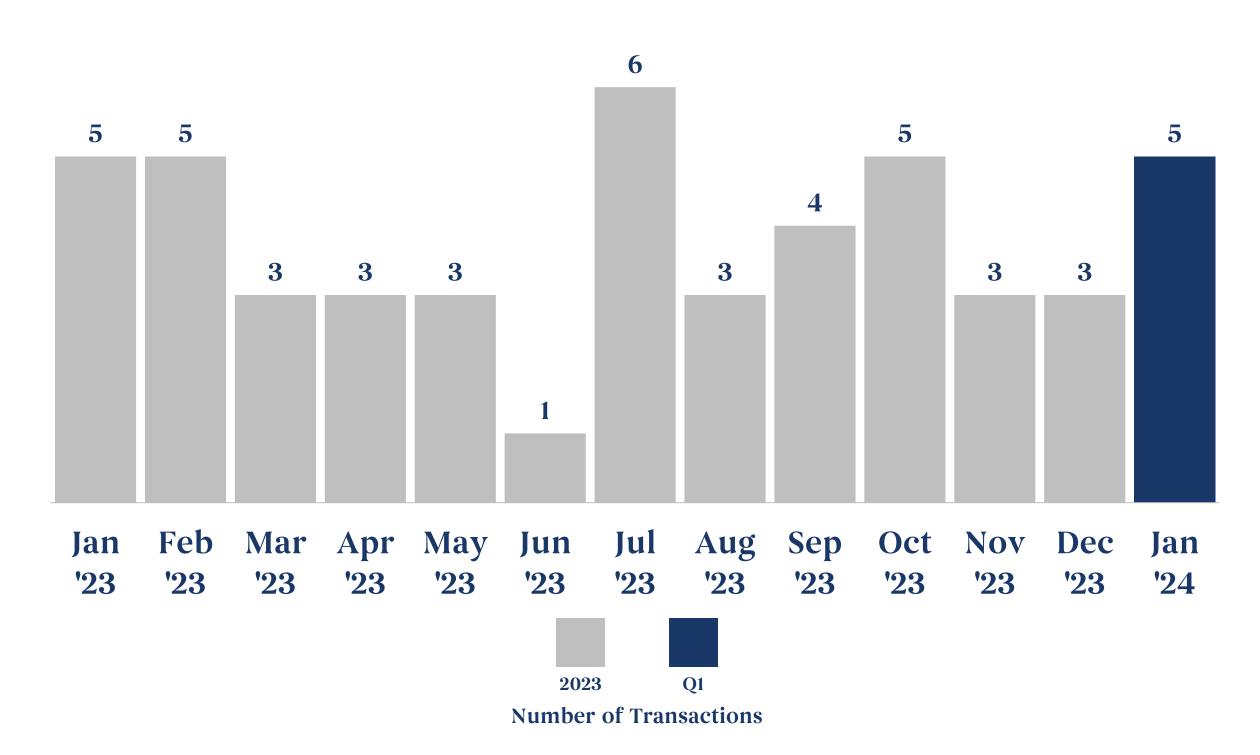

### Summary of Transactions Abroad by Mexican-based Companies

In January 2024, **5 transactions** were announced by Mexican companies abroad, increasing by **2 transactions** versus the prior month. Compared to the same period last year, the volume of transactions stayed **consistent**.

#### Disclosed Deal Volume by Mexican Companies Abroad

# of Transactions per Month

Disclaimer: the data presented in this report is comprised of transactions of mature-stage companies and excludes venture capital and capital raises. Additionally, some of the included transactions might still be subject to customary closing conditions and regulatory approvals.