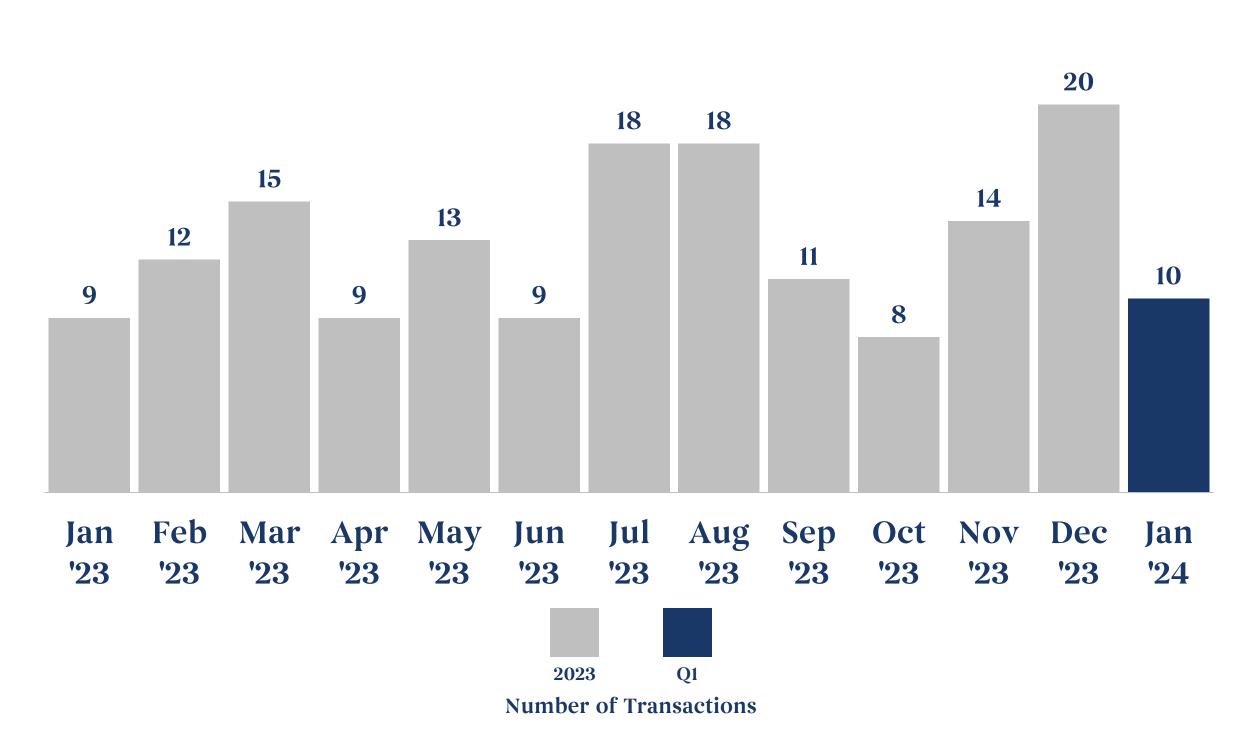

### Summary of Mergers & Acquisitions in Mexico

In January 2024, 10 transactions were announced in Mexico, decreasing by 10 transactions versus the prior month. Compared to the same period last year, the volume of transactions increased by 1 transaction.

#### **Disclosed Deal Volume in Mexico**

# of Transactions per Month

Disclaimer: the data presented in this report is comprised of transactions of mature-stage companies and excludes venture capital and capital raises. Additionally, some of the included transactions might still be subject to customary closing conditions and regulatory approvals.