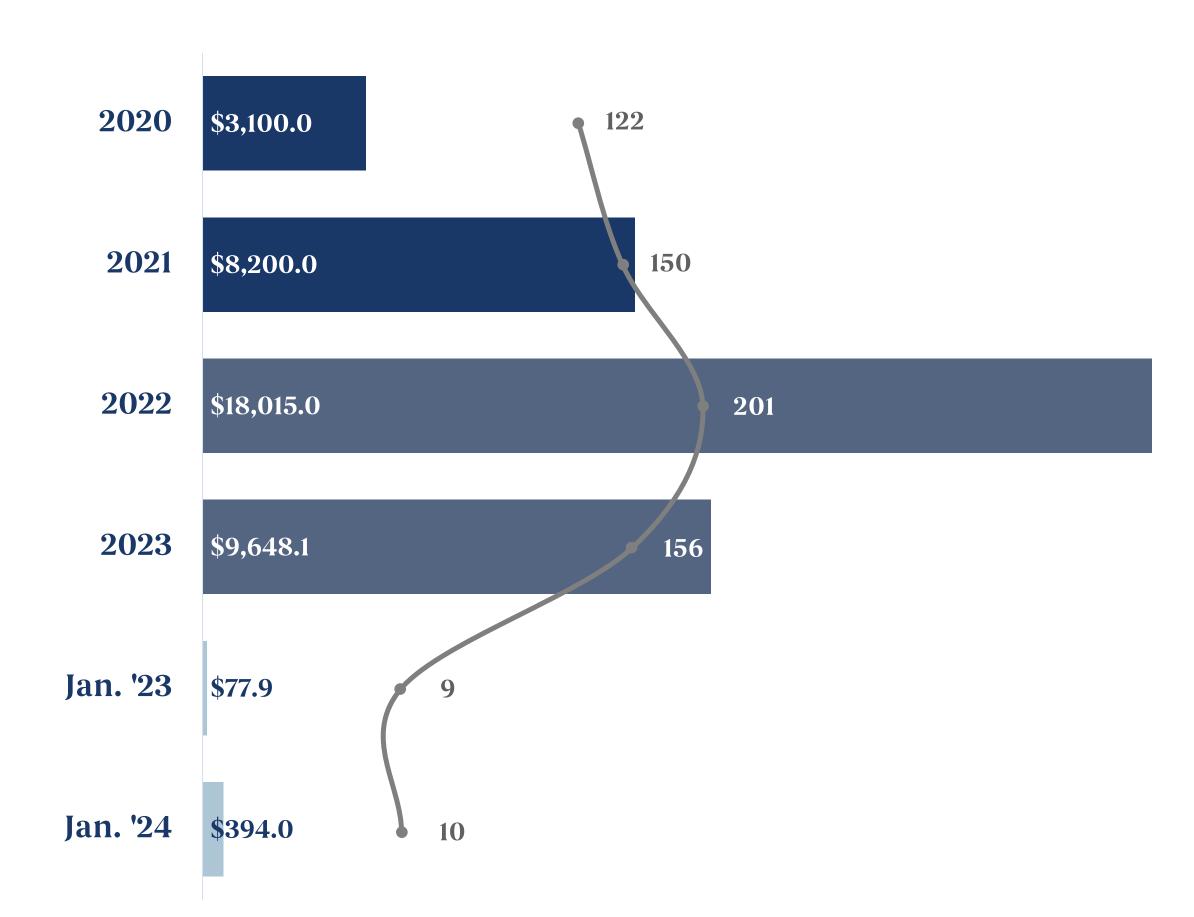

#### Disclosed Deal Volume and Value in Mexico

Annual Transactions (US\$ million)