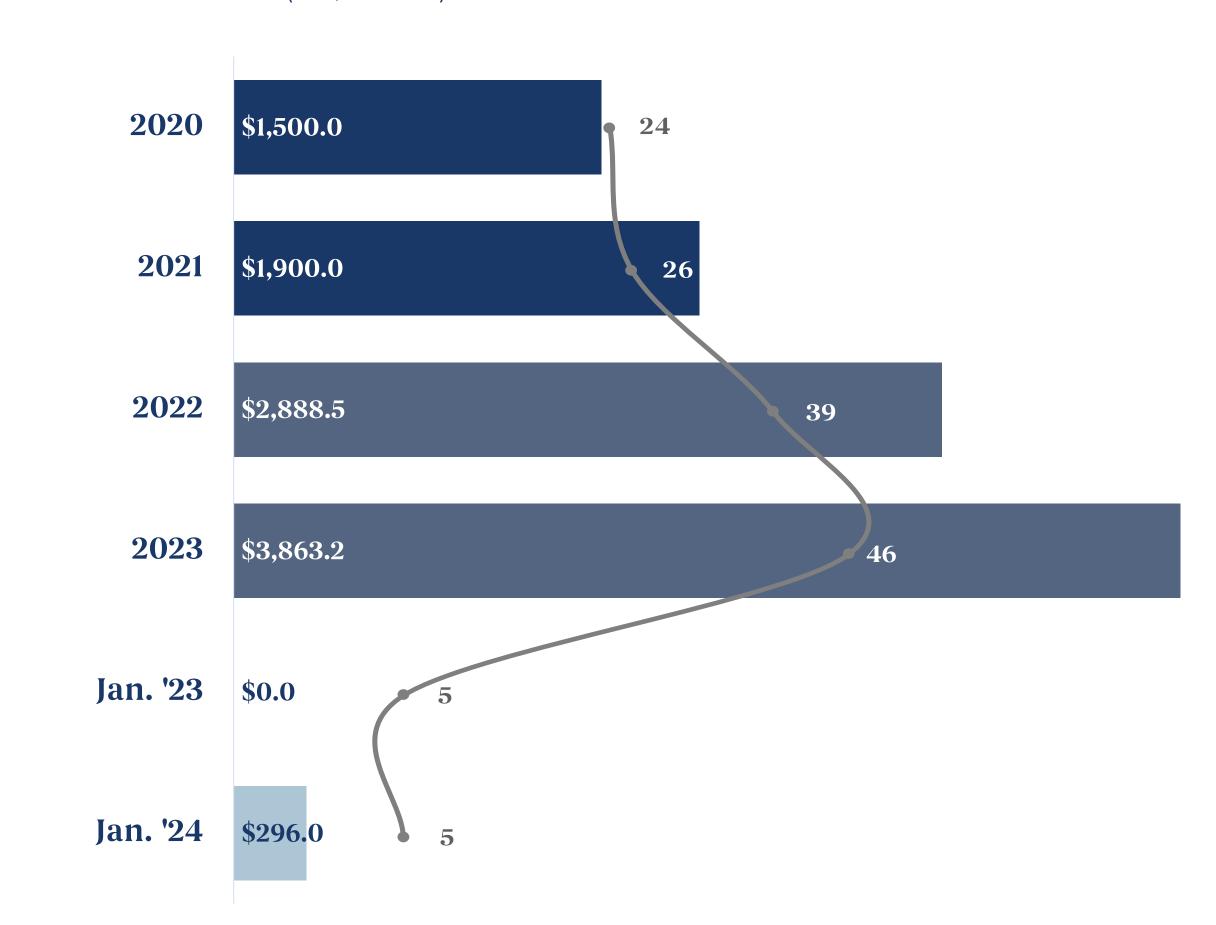

#### Disclosed Deal Volume and Value in Mexico

Annual Transactions (US\$ million)

### Summary of Mergers & Acquisitions in Mexico

In January 2024, 10 transactions were announced in Mexico, decreasing by 10 transactions versus the prior month. Compared to the same period last year, the volume of transactions increased by 1 transaction.