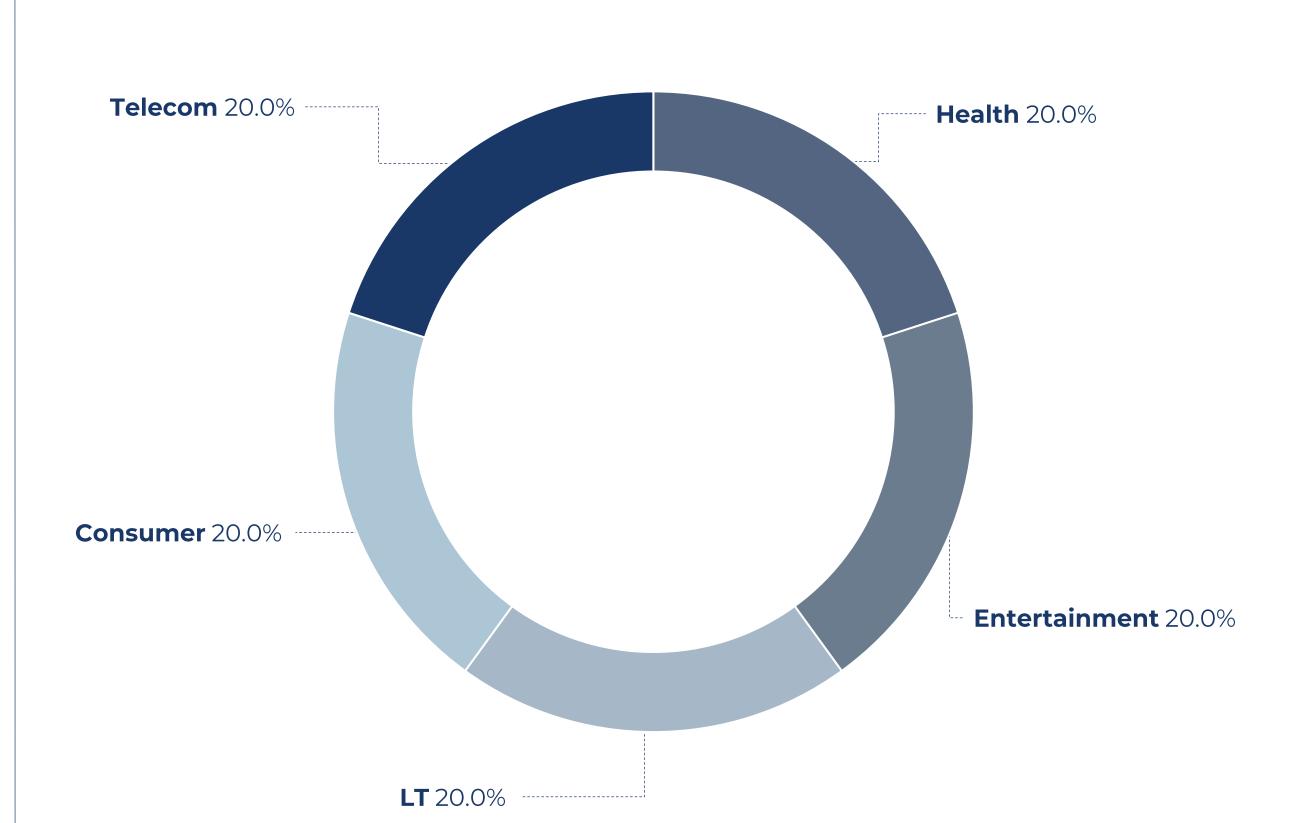

Starting the year, the Mexican market has seen 5 new transactions abroad in January 2024, spread **evenly** across the telecom, health, entertainment, LT and consumer sectors, signaling a promising and diverse beginning.

#### Mexican Companies' Transactions Abroad by Industry January 2024 Transactions: 5