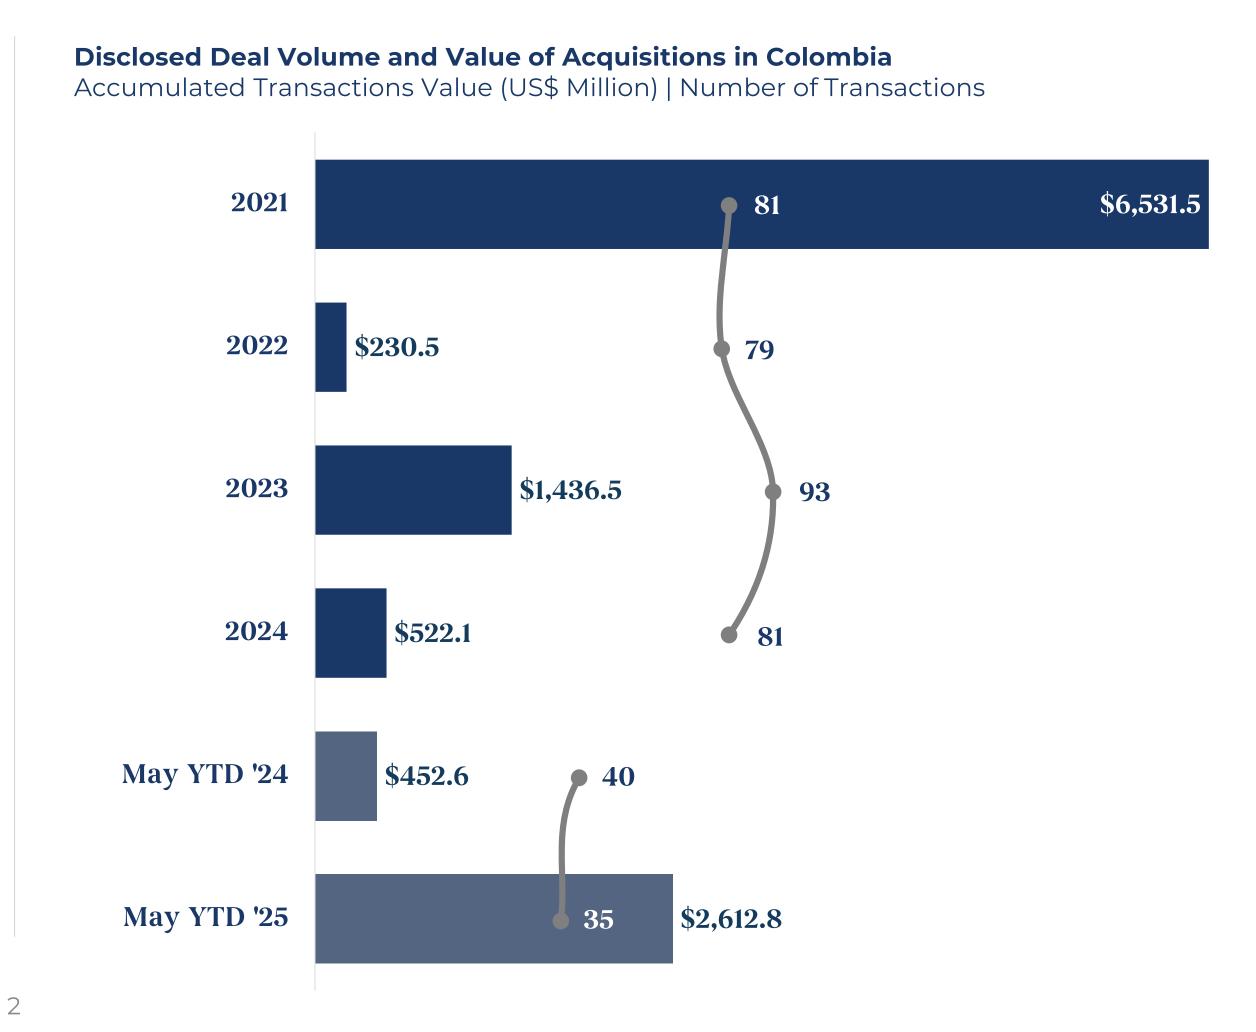

#### **Deals in Colombia by Industry**

YTD May 2025 Transactions: 35

The Financial sector leads the domestic M&A activity in Colombia, with 7 announced transactions as of May 2025, representing 20.0% of the total announced transactions.