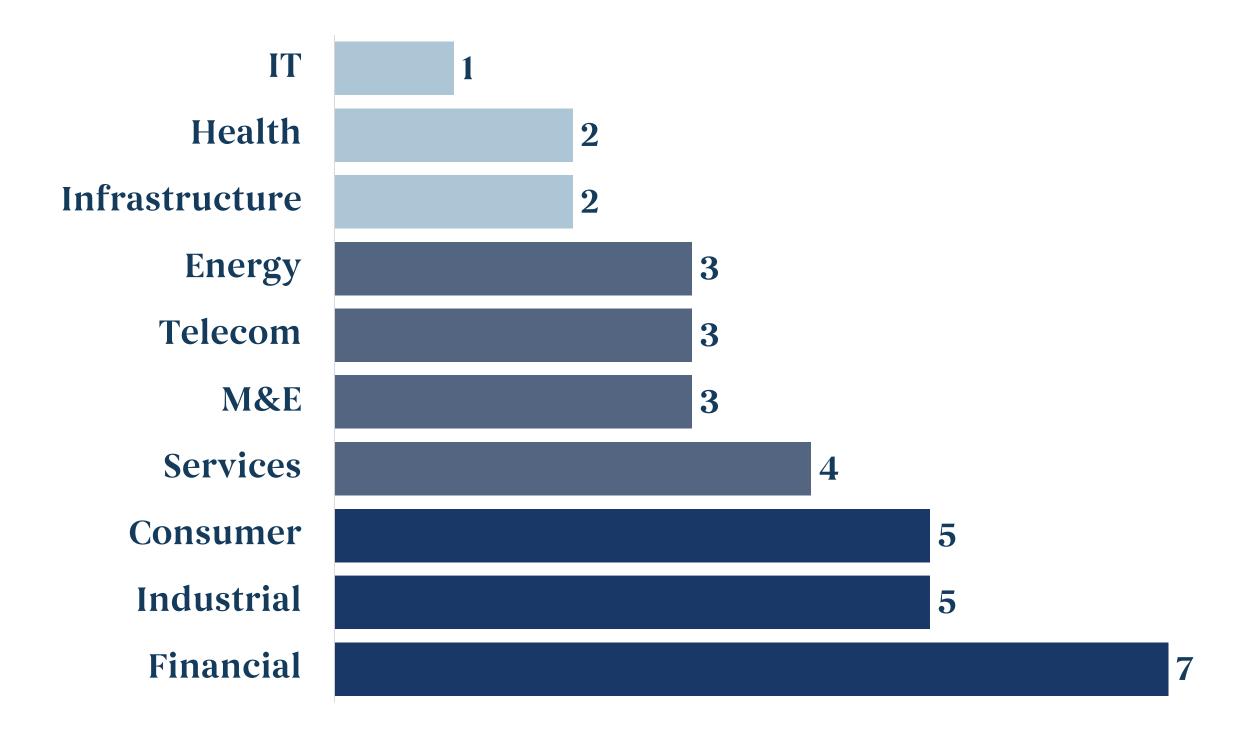

#### **Deals in Colombia by Industry**

YTD May 2025 Transactions: 35

The Financial sector leads the domestic M&A activity in Colombia, with 7 announced transactions as of May 2025, representing 20.0% of the total announced transactions.