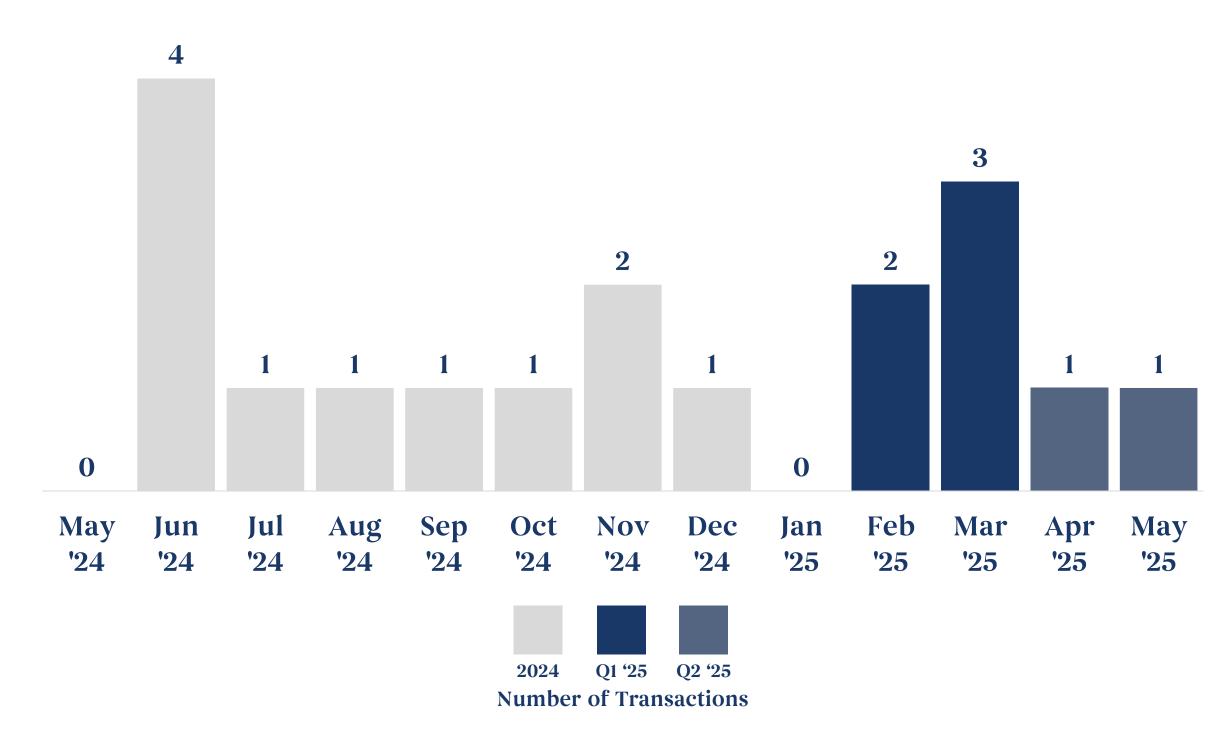

# **Summary of Transactions by Colombian Companies Abroad**

In May 2025, 1 transaction was announced by Colombian companies abroad, remaining stable compared to the prior month. Compared to the same period last year, the volume of transactions increased by **1 transaction**.

#### **Disclosed Deal Volume by Colombian Companies Abroad**

Number of Transactions per Month

**Disclaimer:** the data presented in this report is comprised of transactions of mature-stage companies and excludes venture capital and capital raises. Additionally, some of the included transactions might still be subject to customary closing conditions and regulatory approvals.