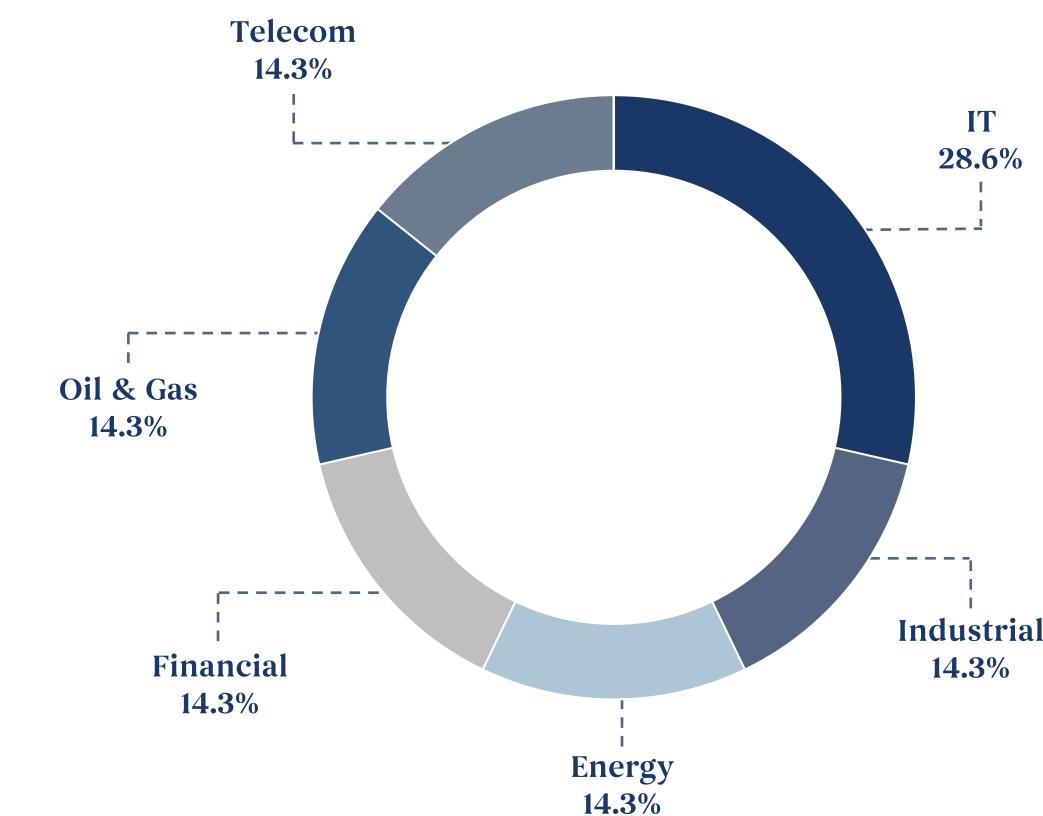

#### **Deals from Colombian Companies Abroad, by Industry**

YTD May 2025 Transactions: 7

The IT sector leads M&A activity by Colombian companies abroad, with 2 announced transactions as of May 2025, representing 28.6% of the total announced transactions.