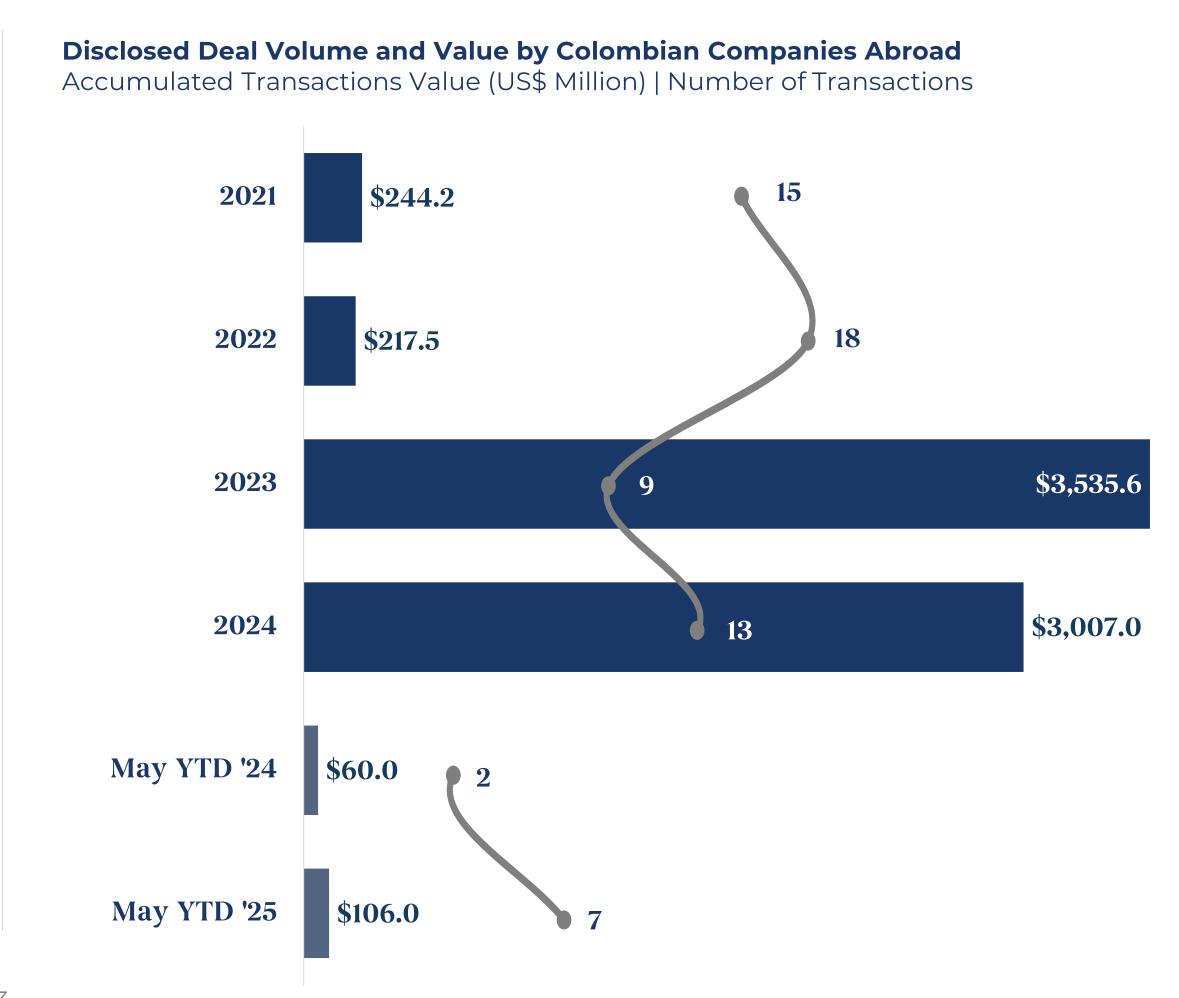

#### **Deals from Colombian Companies Abroad, by Industry**

YTD May 2025 Transactions: 7

The IT sector leads M&A activity by Colombian companies abroad, with 2 announced transactions as of May 2025, representing 28.6% of the total announced transactions.