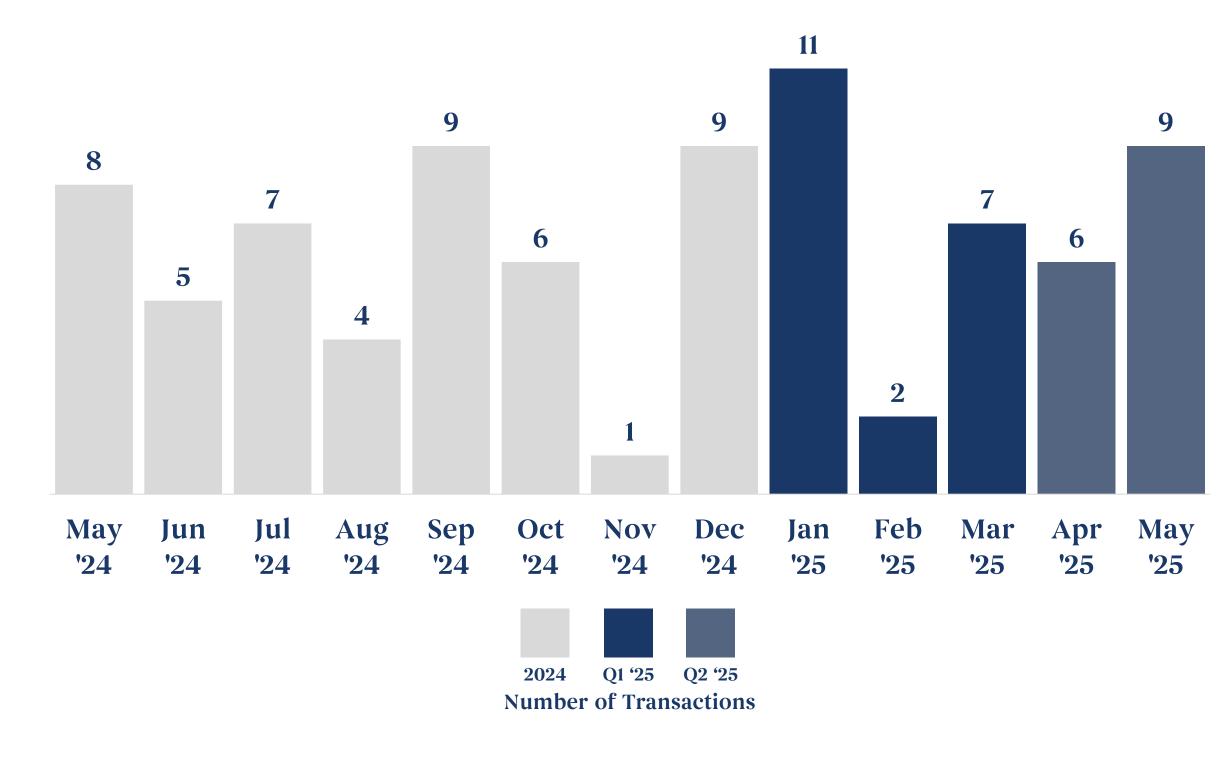

# Summary of Mergers & Acquisitions in Colombia

In May 2025, 9 transactions were announced in Colombia, increasing by 3 transactions versus the previous month. Compared to the same period last year, the volume of transactions increased by **1 transaction**.

#### **Disclosed Deal Volume in Colombia**

Number of Transactions per Month

**Disclaimer:** the data presented in this report is comprised of transactions of mature-stage companies and excludes venture capital and capital raises. Additionally, some of the included transactions might still be subject to customary closing conditions and regulatory approvals.