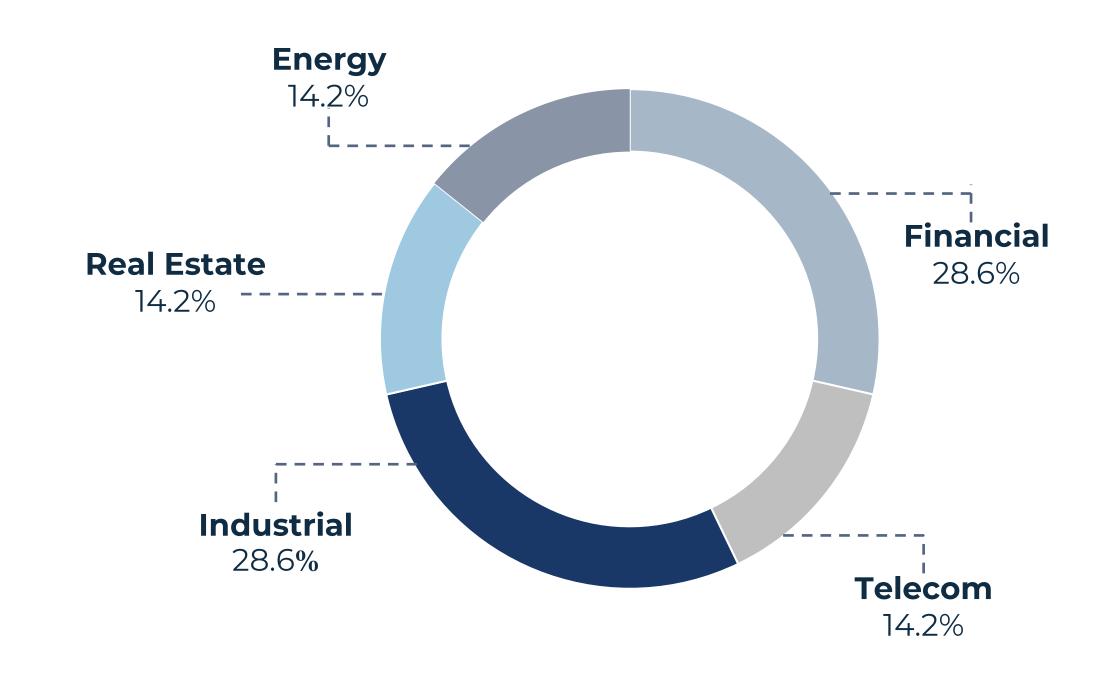

Sources: Capital IQ, Companies' Press Releases, Mergermarket, TTR

The Financial and Industrial sector lead M&A activity by Colombian companies abroad, with 2 announced transaction each as of July 2024 YTD, representing 57.2% of the total announced transactions.

#### **Colombian Companies' Transactions Abroad by Industry**

July 2024 YTD Transactions: 7