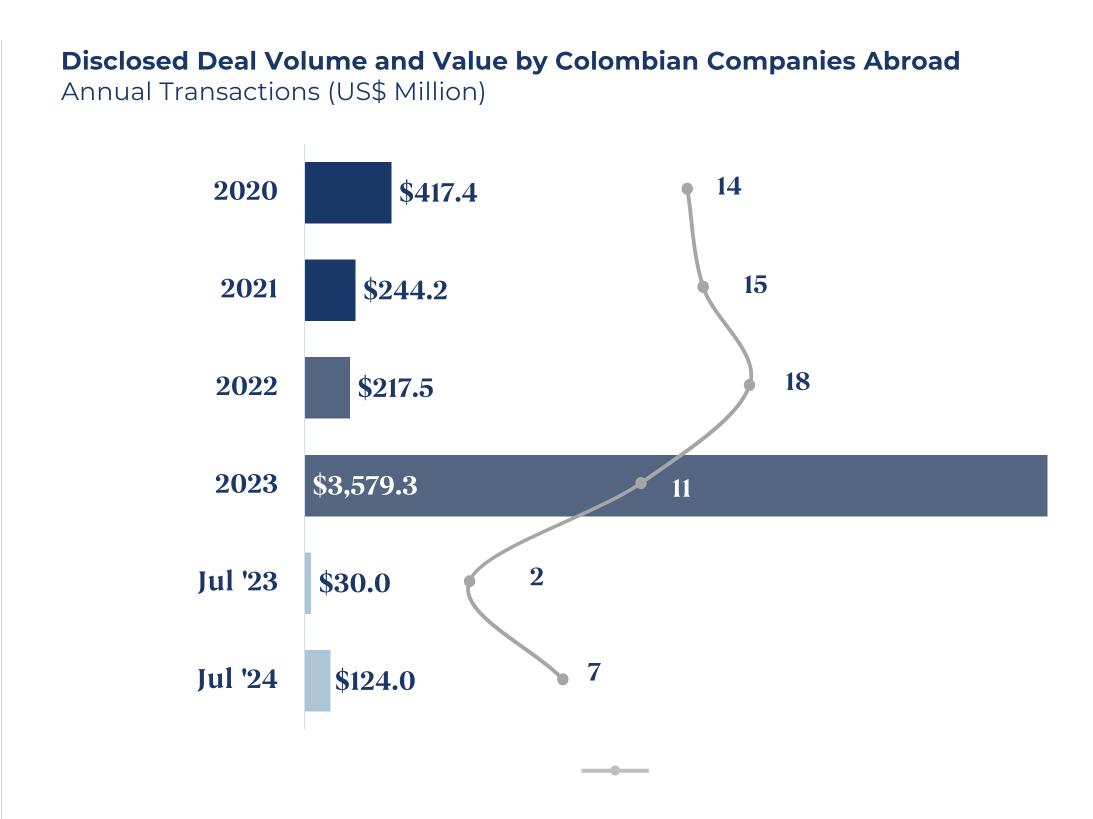

## **Summary of Transactions by Colombian Companies Abroad**

In July 2024, **1 transaction** was announced by Colombian companies abroad, decreasing by **3 transactions** versus the previous month. Compared to the same month last year, the total volume of transactions increased by 5 transactions.

#### **Disclosed Deal Volume by Colombian Companies Abroad**

Number of Transactions per Month

**Disclaimer:** the data presented in this report is comprised of transactions of mature-stage companies and excludes venture capital and capital raises. Additionally, some of the included transactions might still be subject to customary closing conditions and regulatory approvals.

Sources: Capital IQ, Companies' Press Releases, Mergermarket, TTR

Number of Transactions