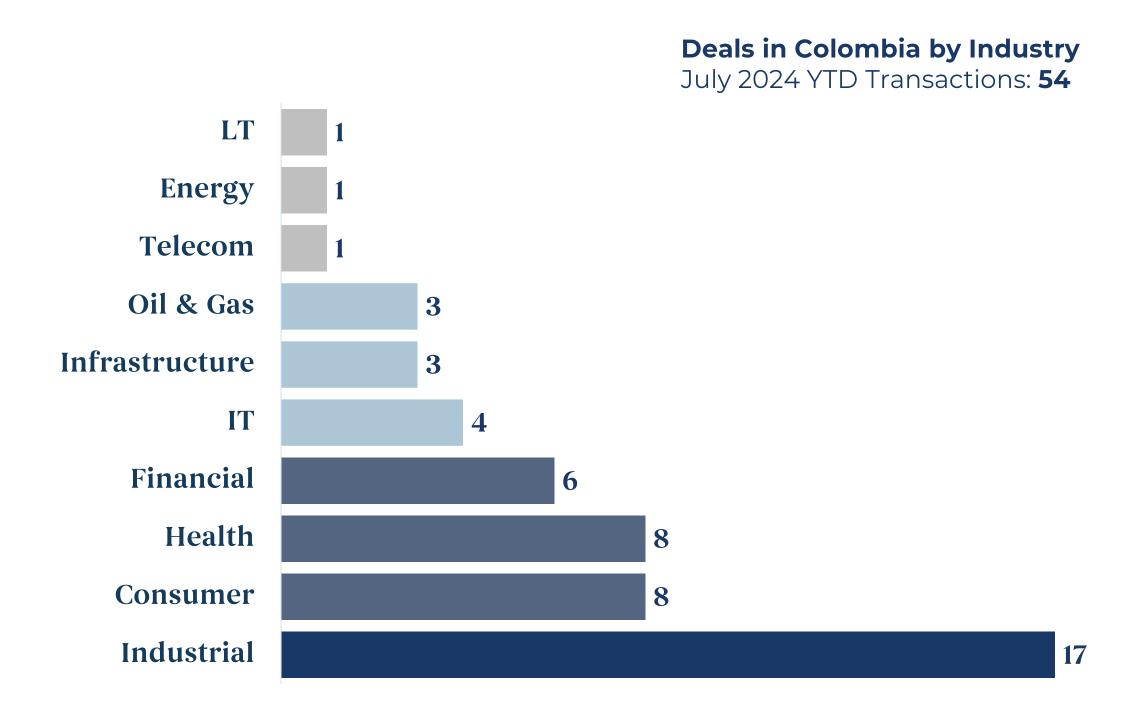

Sources: Capital IQ, Companies' Press Releases, Mergermarket, TTR

The Financial and Industrial sector lead M&A activity by Colombian companies abroad, with 2 announced transaction each as of July 2024 YTD, representing 57.2% of the total announced transactions.

#### **Colombian Companies' Transactions Abroad by Industry**

July 2024 YTD Transactions: 7