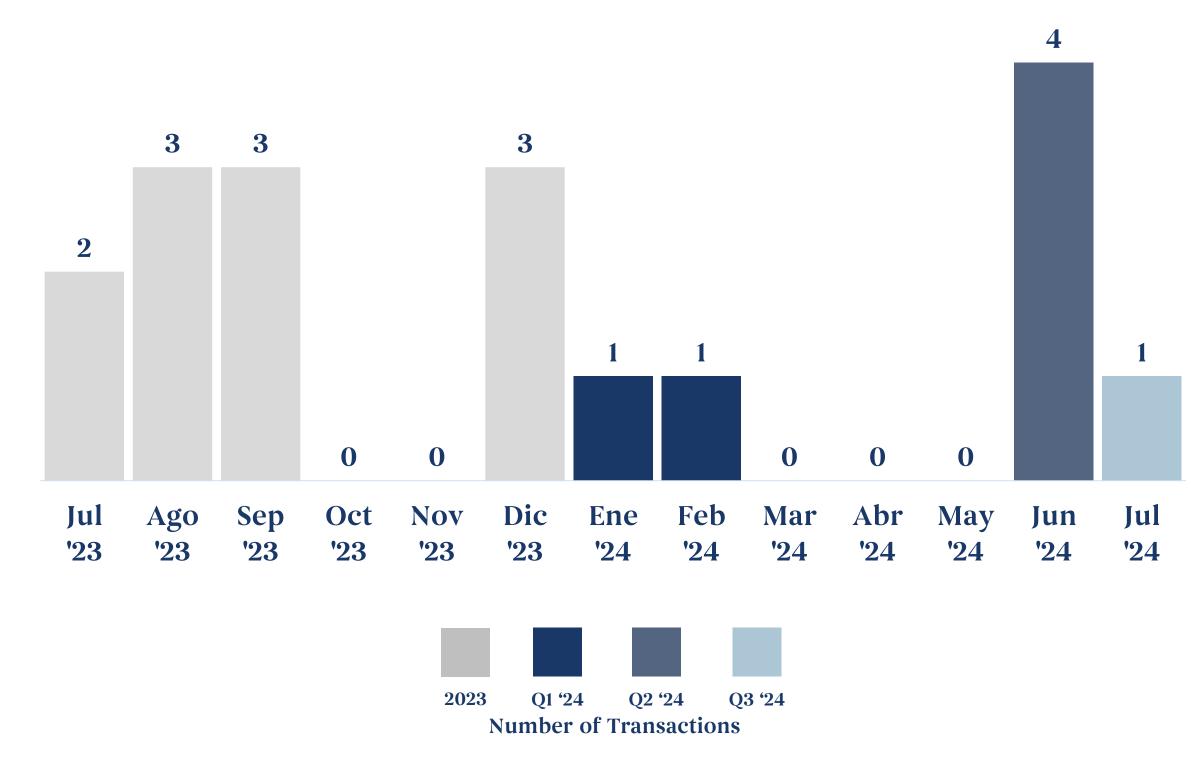

## **Summary of Transactions by Colombian Companies Abroad**

In July 2024, **1 transaction** was announced by Colombian companies abroad, decreasing by **3 transactions** versus the previous month. Compared to the same month last year, the total volume of transactions increased by 5 transactions.

#### **Disclosed Deal Volume by Colombian Companies Abroad**

Number of Transactions per Month

**Disclaimer:** the data presented in this report is comprised of transactions of mature-stage companies and excludes venture capital and capital raises. Additionally, some of the included transactions might still be subject to customary closing conditions and regulatory approvals.