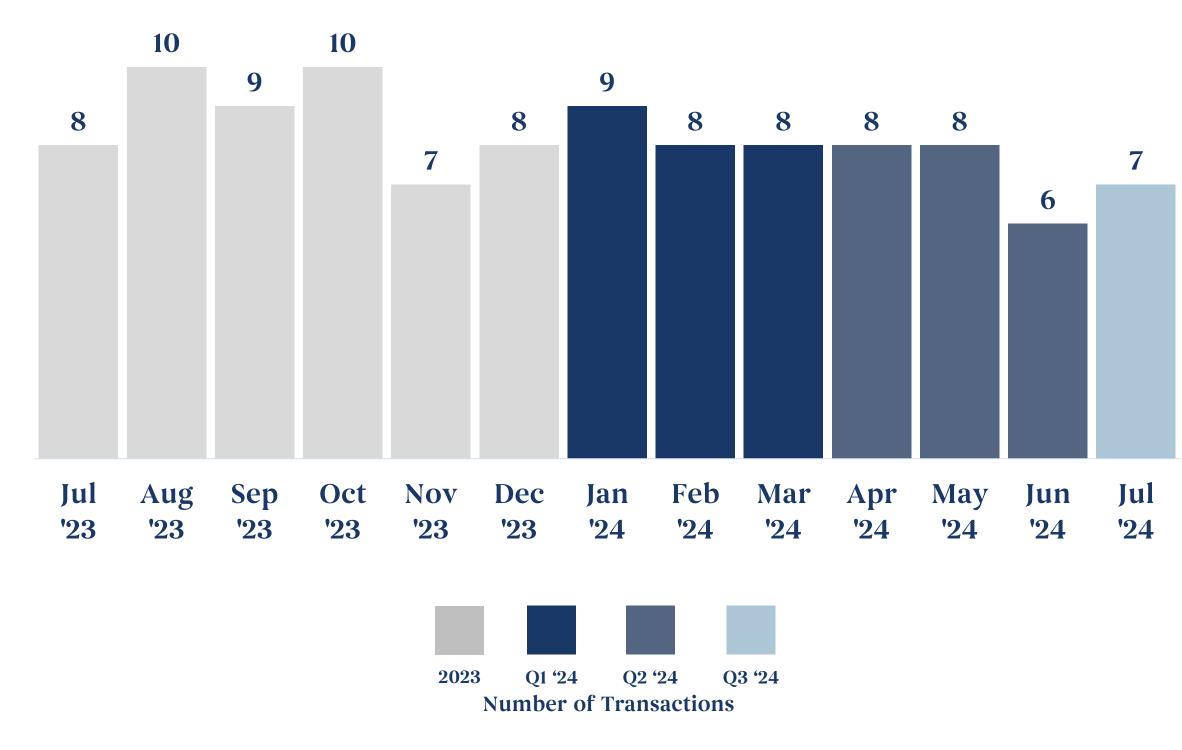

## Summary of Mergers & Acquisitions in Colombia

In July 2024, 7 transactions were announced in Colombia, increasing by 1 transaction versus the previous month. Compared to the previous month last year, the total volume of transactions decreased by **1 transaction**.

#### **Disclosed Deal Volume in Colombia**

Number of Transactions per Month

**Disclaimer:** the data presented in this report is comprised of transactions of mature-stage companies and excludes venture capital and capital raises. Additionally, some of the included transactions might still be subject to customary closing conditions and regulatory approvals.