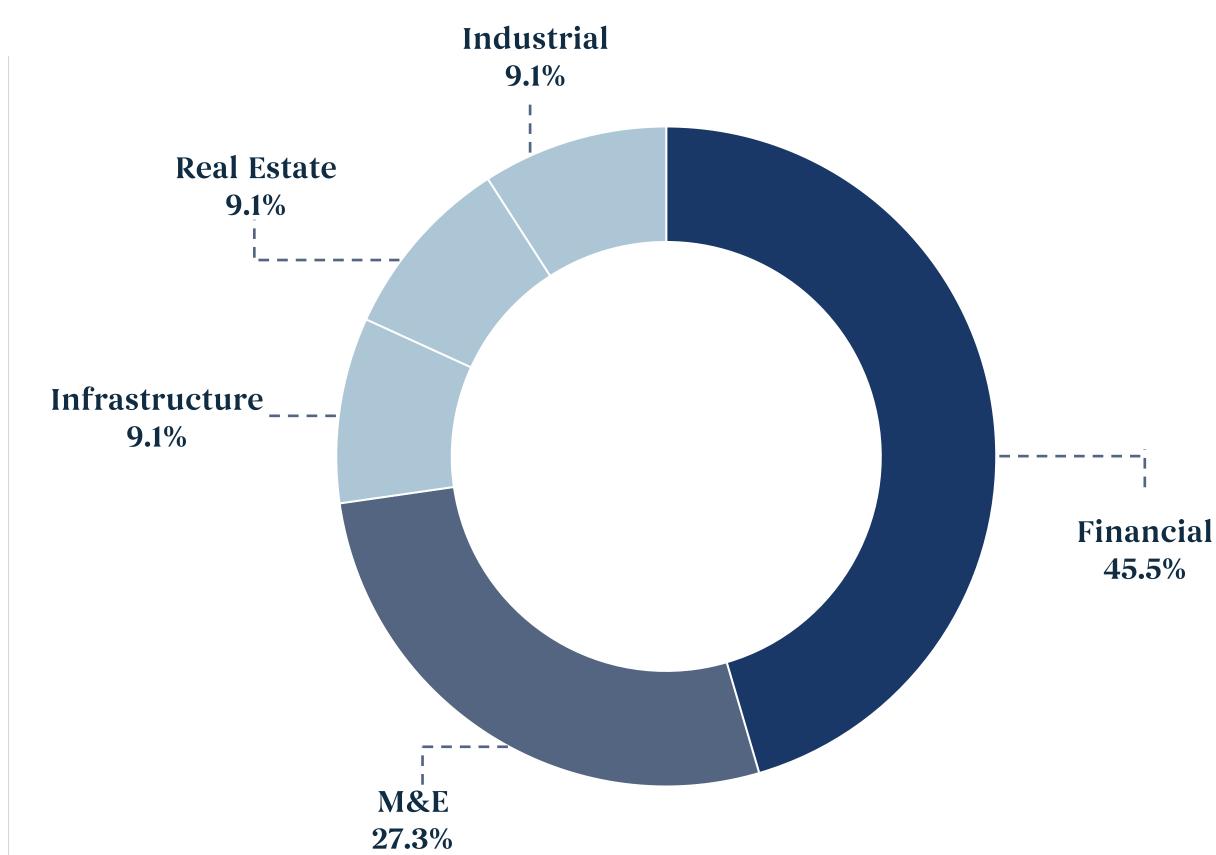

# Summary of Mergers & Acquisitions by Industry

The **Financial** sector leads the domestic M&A activity in Colombia, with **5** announced transactions each as of January 2025, representing **45.5%** of the total announced transactions.