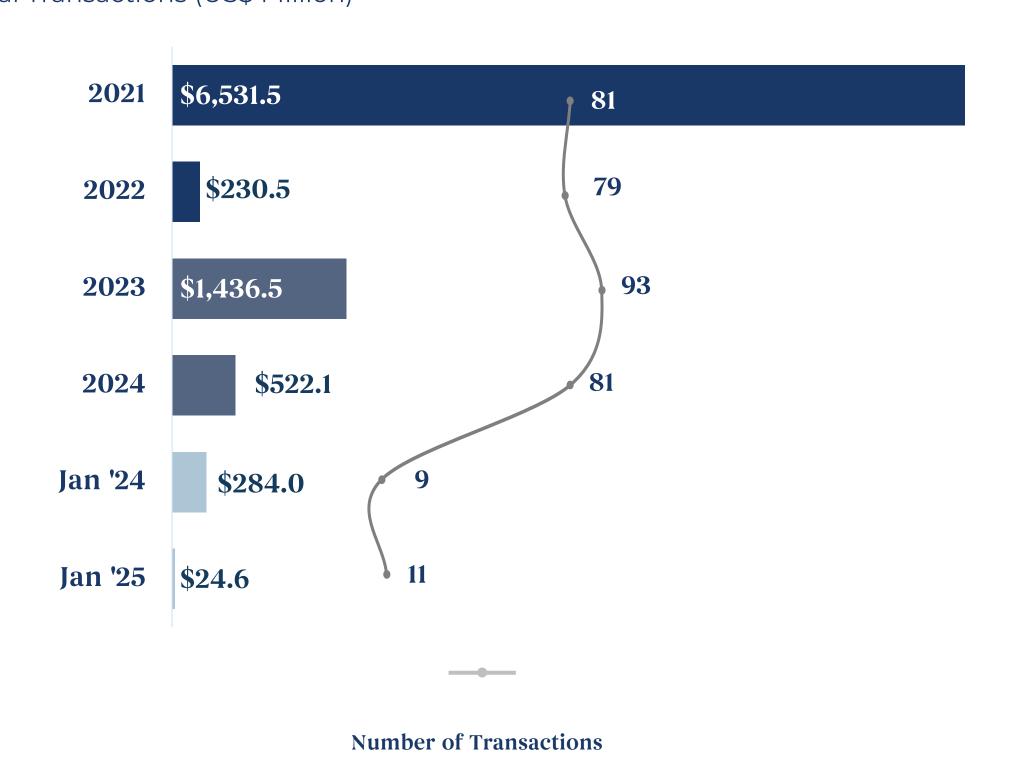

#### Disclosed Deal Volume and Value of Acquisitions in Colombia Annual Transactions (US\$ Million)