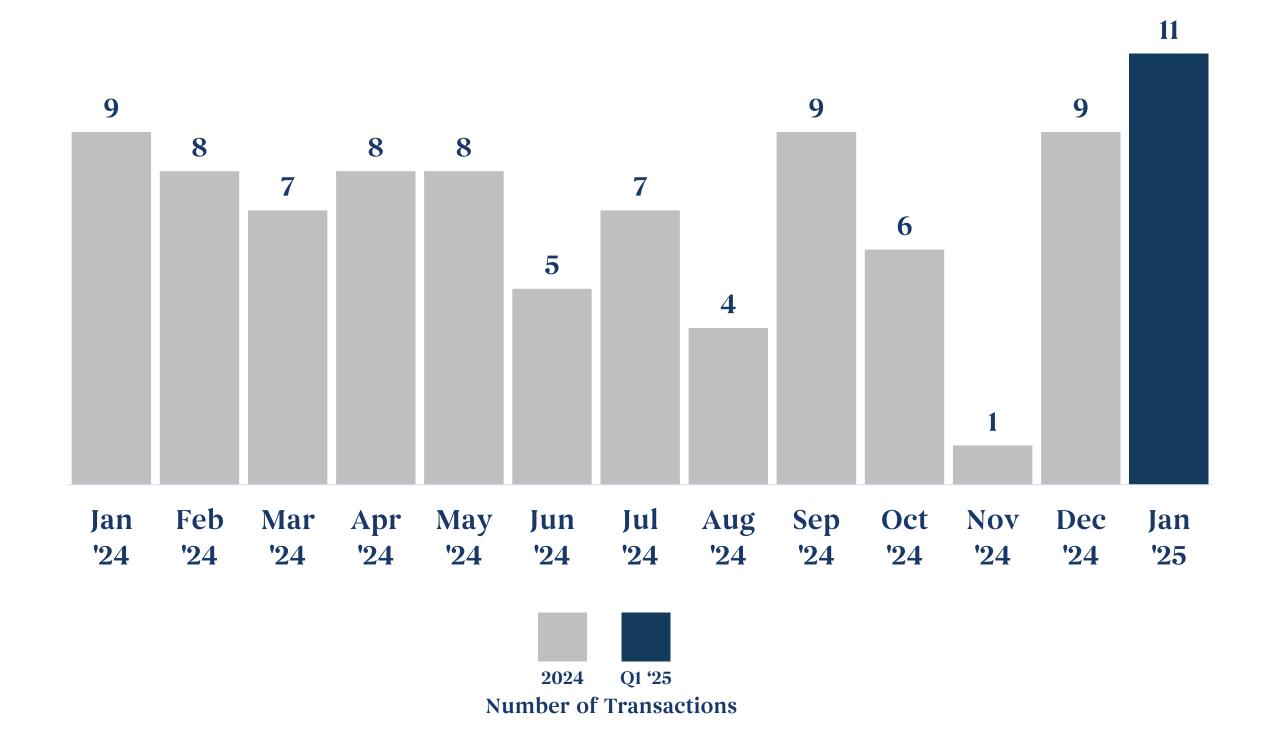

### Summary of Mergers & Acquisitions in Colombia

In January 2025, 11 transactions were announced in Colombia, increasing by 2 transactions versus the previous month. Compared to the previous month last year, the total volume of transactions increased by 2 transactions.

#### **Disclosed Deal Volume in Colombia**

Number of Transactions per Month

**Disclaimer:** the data presented in this report is comprised of transactions of mature-stage companies and excludes venture capital and capital raises. Additionally, some of the included transactions might still be subject to customary closing conditions and regulatory approvals.