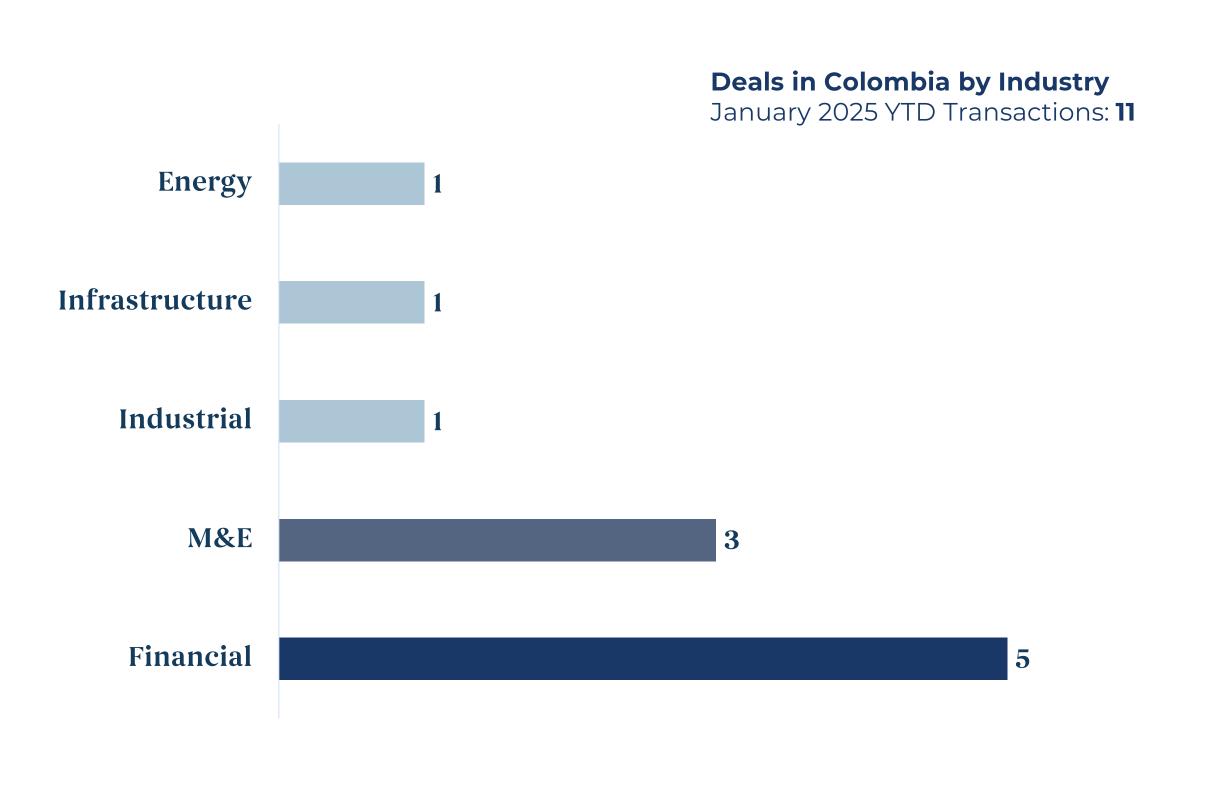

# Summary of Mergers & Acquisitions by Industry

The **Financial** sector leads the domestic M&A activity in Colombia, with **5** announced transactions each as of January 2025, representing **45.5%** of the total announced transactions.

**Note:** M&E stands for Media & Entertainment

**Disclaimer:** The data presented in this report is comprised of transactions of mature-stage companies and excludes venture capital and capital raises. Additionally, some of the included transactions might still be subject to customary closing conditions and regulatory approvals.