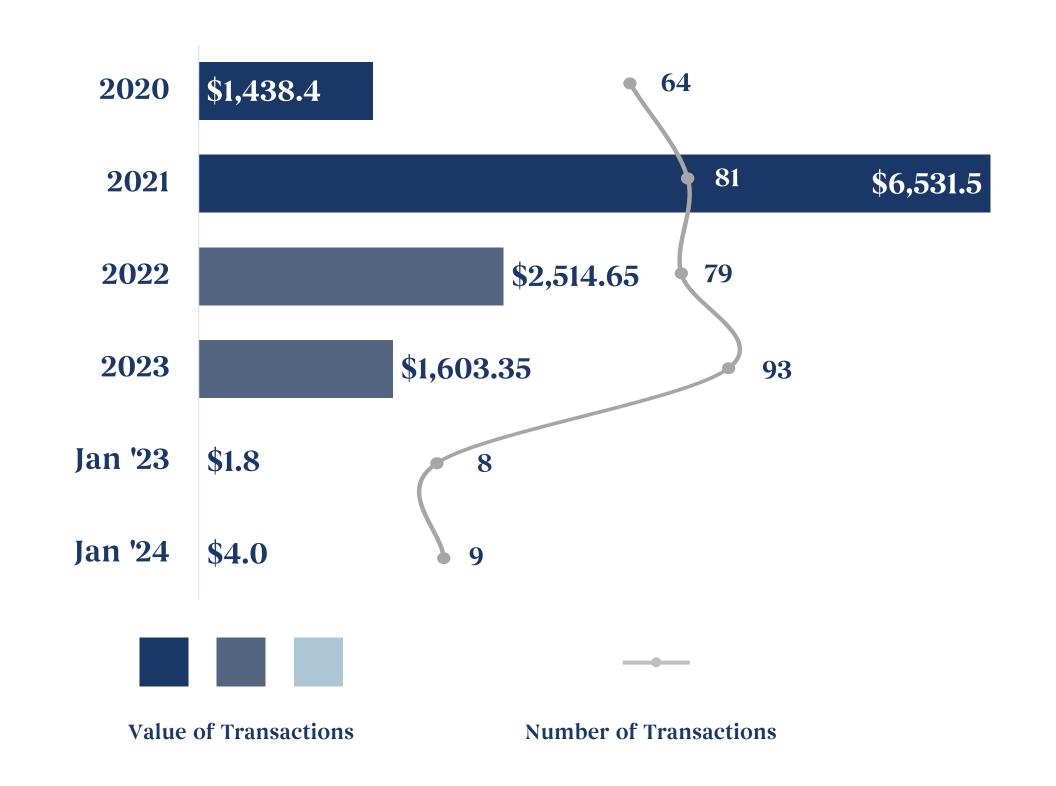

### Disclosed Deal Volume and Value of Acquisitions in Colombia Annual Transactions (US\$ Million)