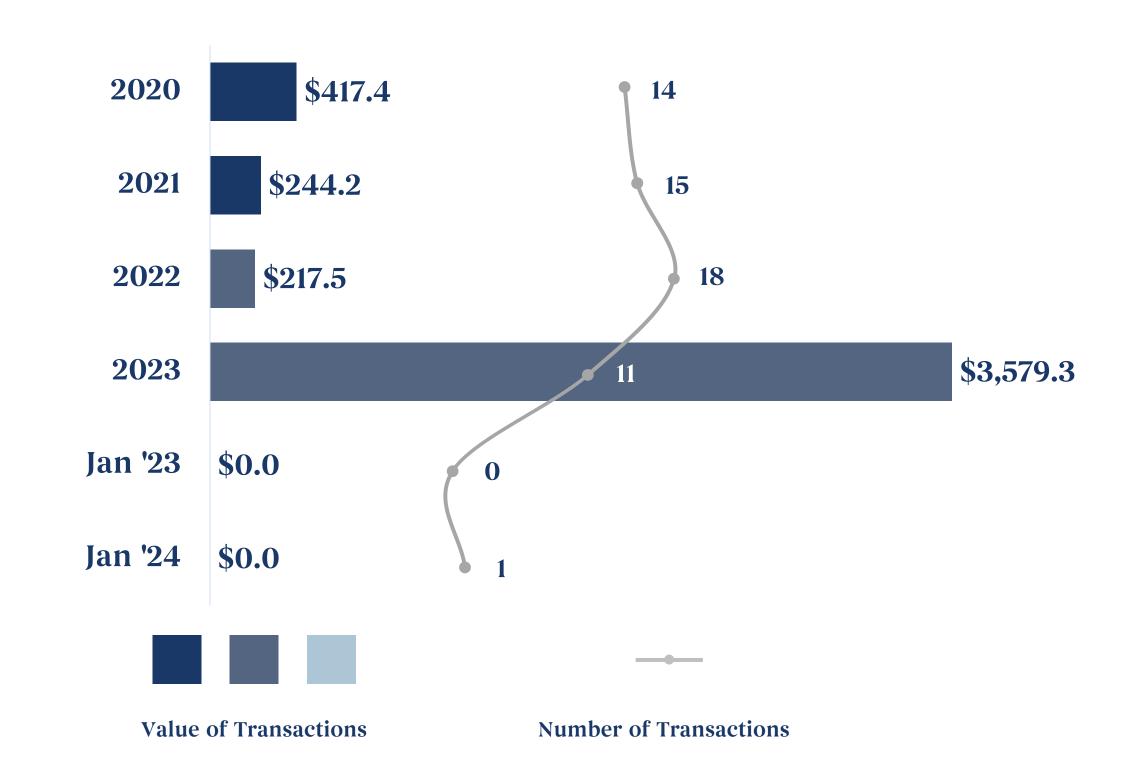

### **Disclosed Deal Volume and Value by Colombian Companies Abroad**Annual Transactions (US\$ Million)