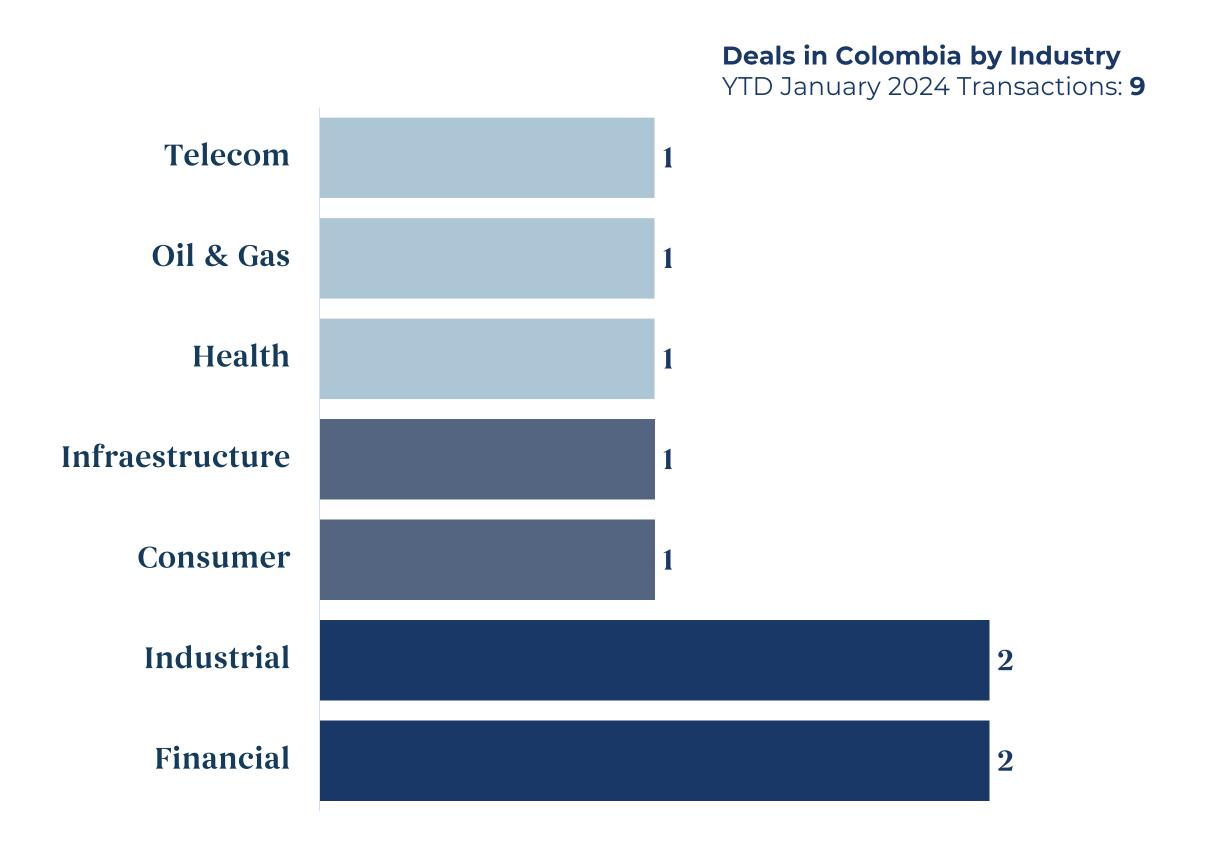

# Summary of Mergers & Acquisitions by Industry

The **financial** and **industrial** sector lead the domestic M&A activity in Colombia, with **2** announced transactions each as of January 2024, which represents **22.2%** of the total announced transactions.

**Disclaimer:** the data presented in this report is comprised of transactions of mature-stage companies and excludes venture capital and capital raises. Additionally, some of the included transactions might still be subject to customary closing conditions and regulatory approvals.