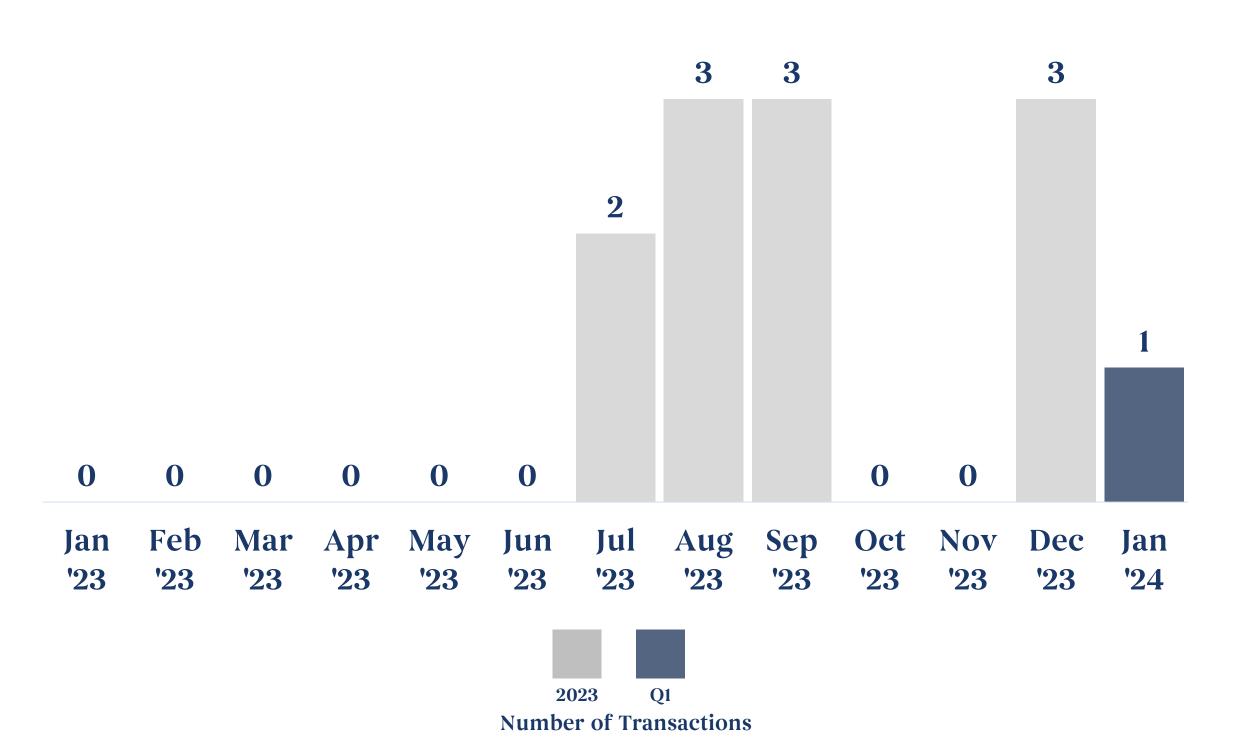

# Summary of Transactions by Colombian Companies Abroad

In January 2024, **1 transaction** was announced by Colombian companies abroad, representing a decrease of **2 transactions** versus the prior month. Compared to the same period last year, the volume of transactions increased by **1 transaction**.

#### Disclosed Deal Volume by Colombian Companies Abroad

Number of Transactions per Month

**Disclaimer:** the data presented in this report is comprised of transactions of mature-stage companies and excludes venture capital and capital raises. Additionally, some of the included transactions might still be subject to customary closing conditions and regulatory approvals.