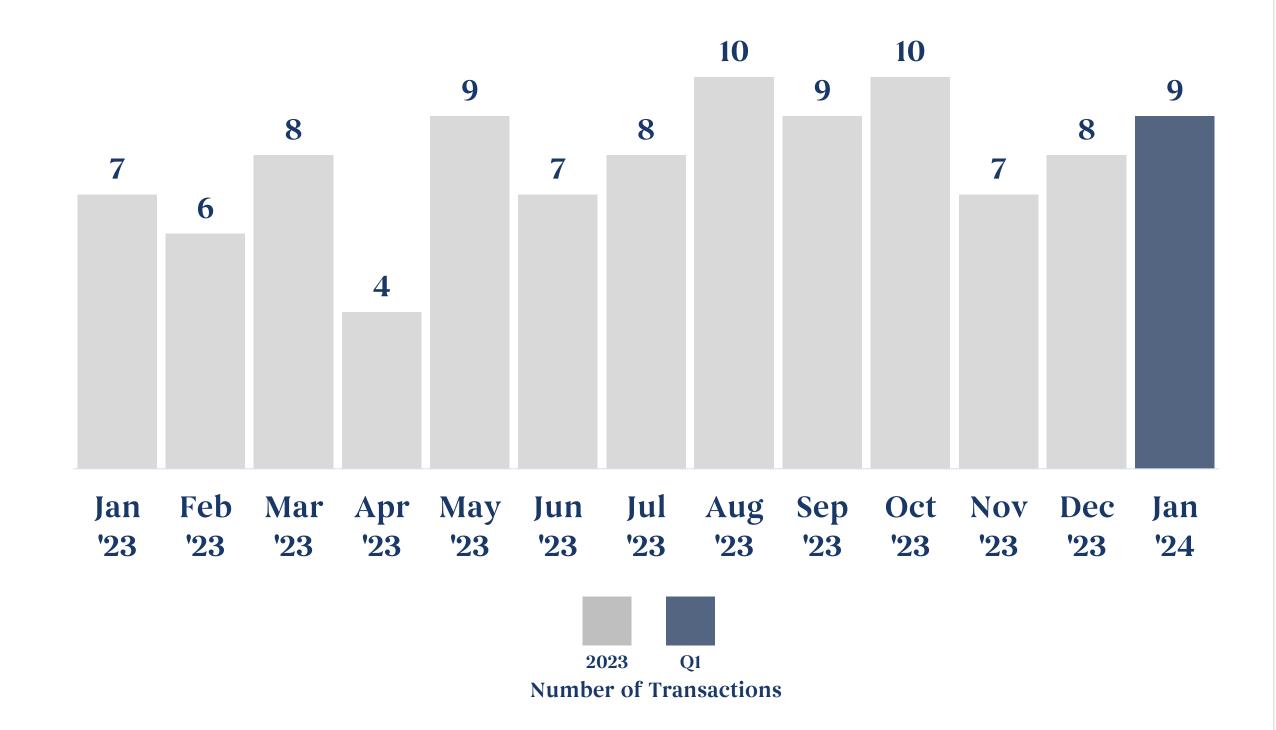

# Summary of Mergers & Acquisitions in Colombia

In January 2024, **9 transactions** were announced in Colombia, increasing by **1 transaction** versus the previous month. Compared to the same period last year, the volume of transactions increased by **2 transactions**.

#### **Disclosed Deal Volume in Colombia**

Number of Transactions per Month

**Disclaimer:** the data presented in this report is comprised of transactions of mature-stage companies and excludes venture capital and capital raises. Additionally, some of the included transactions might still be subject to customary closing conditions and regulatory approvals.