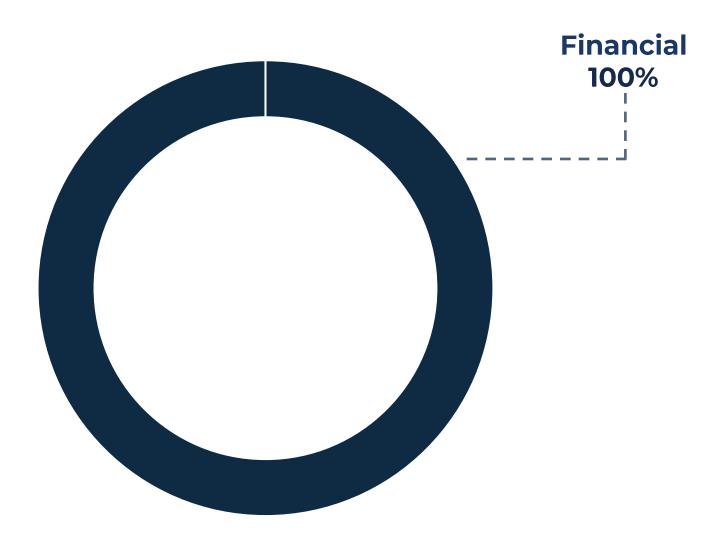

The **Financial** sector lead M&A activity by Colombian companies abroad, with **1** announced transaction as of January 2024 YTD, representing **100%** of the total announced transactions.

Colombian Companies' Transactions Abroad by Industry January 2024 YTD Transactions: 1