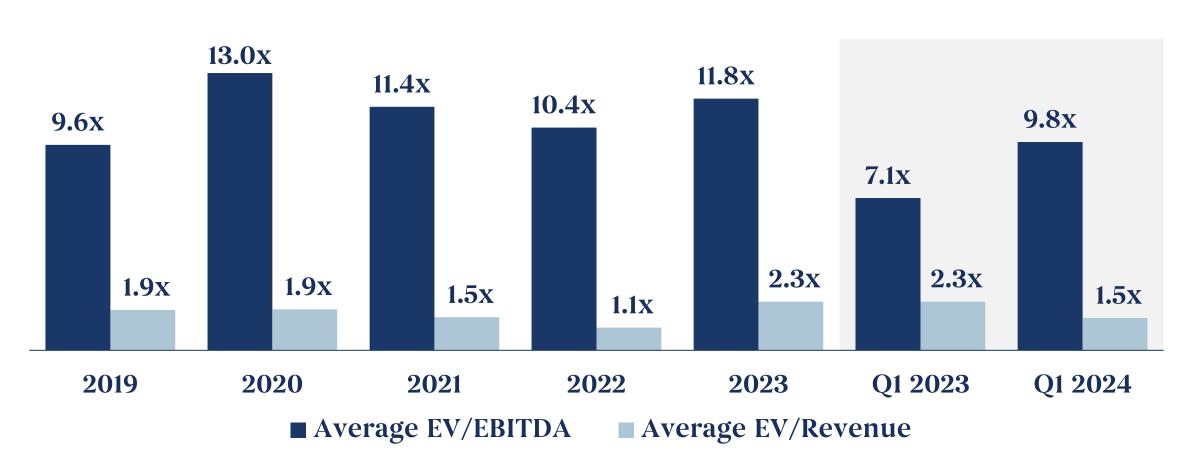

lth-conscious consumers, regulatory changes, and the growing popularity of fruit-based, low-calorie, and functional beverages
- Despite economic challenges and cost inflation, the sector focuses on preserving brand equity and delivering high-quality experiences to consumers. Growth in premium spirits is likely to be driven by emerging markets, notably in Asia, the Middle East, and Africa
- The **growth of wineries and breweries** in the USA has significantly **boosted** the **industry** by fostering innovation, tourism, and competition. This expansion has heightened **consumer interest in craft and artisanal products**, enhancing brand differentiation and consumer education

#### Beverage's Industry M&A Deal Size and Volume



#### Beverage's Industry M&A Average EV/EBITDA and EV/Revenue



## Beer Global Comparable Public Companies (1/2)

| Company                          |                               | Country | Enterprise<br>Market Value |           | Revenue  |        | Annual Average<br>EV/EBITDA |       | First Quarter<br>Mar. 31, 2024 |                |
|----------------------------------|-------------------------------|---------|----------------------------|-----------|----------|--------|-----------------------------|-------|--------------------------------|----------------|
| Company                          |                               | Country | Cap. US\$M                 | US\$M     | US\$M    | Margin | 2022                        | 2023  | EV/<br>EBITDA                  | EV/<br>Revenue |
| Ambev S.A.                       | ambev