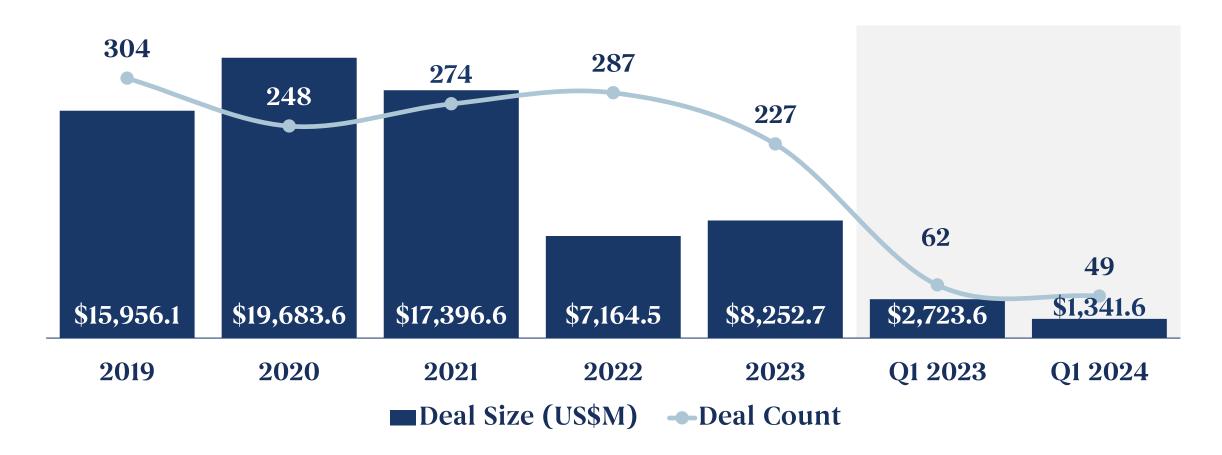

everages and THCinfused alternatives. This trend is driven by health-conscious consumers, regulatory changes, and the growing popularity of fruit-based, low-calorie, and functional beverages
- Despite economic challenges and cost inflation, the sector focuses on preserving brand equity and delivering high-quality experiences to consumers. Growth in premium spirits is likely to be driven by emerging markets, notably in Asia, the Middle East, and Africa
- The **growth of wineries and breweries** in the USA has significantly **boosted** the **industry** by fostering innovation, tourism, and competition. This expansion has heightened **consumer interest in craft and artisanal products**, enhancing brand differentiation and consumer education

#### Beverage's Industry M&A Deal Size and Volume



#### Beverage's Industry M&A Average EV/EBITDA and EV/Revenue



## Beer Global Comparable Public Companies (1/2)

| Company                          |                               | Country | Enterprise<br>Market Value |           | Revenue  |        | Annual Average<br>EV/EBITDA |       | First Quarter<br>Mar. 31, 2024 |                |
|----------------------------------|-------------------------------|---------|----------------------------|-----------|----------|--------|-----------------------------|-------|--------------------------------|----------------|
| Company                          |                               | Country | Cap. US\$M                 | US\$M     | US\$M    | Margin | 2022                        | 2023  | EV/<br>EBITDA                  | EV/<br>Revenue |