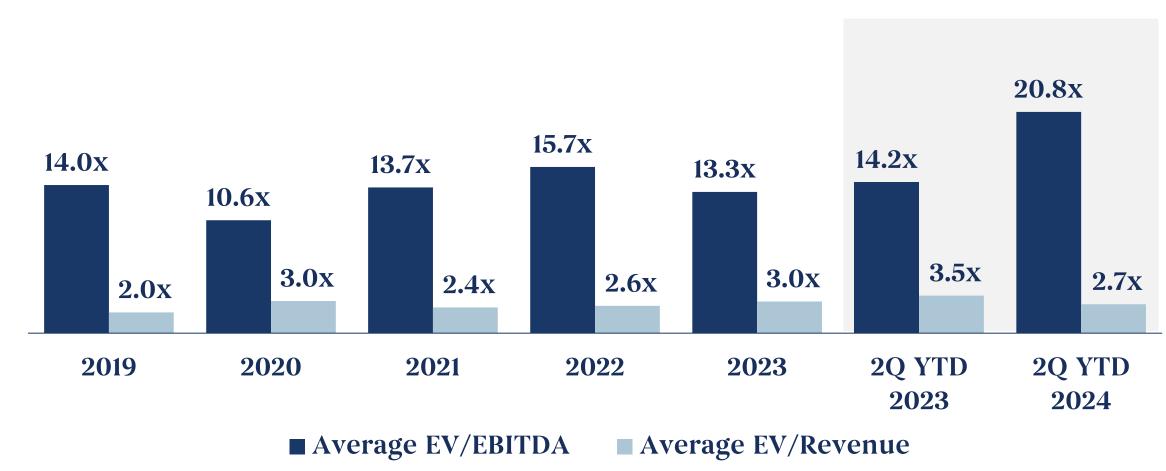

ue streams. This transformation is crucial for developing resilient supply chains and mitigating logistical challenges
- Boeing has pleaded guilty to fraud related to the fatal 737 MAX accidents and agreed to pay a \$2.5 billion fine. This settlement marks a step forward in accountability, yet the aerospace industry **faces ongoing impacts**. The continued lawsuits from victims' families and airlines, along with regulatory and reputational repercussions for Boeing, create uncertainty. The crisis highlights the need for **enhanced safety protocols** and may affect **market confidence** and **investment decisions** within the aerospace and defense sector

#### Aerospace and Defense Industry M&A Deal Size and Volume



#### Aerospace and Defense Industry M&A Average EV/EBITDA and EV/Revenue



# Selected OEM's Global Comparable Public Companies

| Company                           |                     | Country  | Market<br>Cap. US\$M | Enterprise<br>Value US\$M | Revenue<br>US\$M | EBITDA         | Annual A       |                | Second Quarter Jun. 30, 2024 |                |
|-----------------------------------|---------------------|----------|----------------------|---------------------------|------------------|----------------|----------------|----------------|------------------------------|----------------|
| Company                           |                     | Country  |                      |                           |                  | Margin         | 2022           | 2023           | EV/<br>EBITDA                | EV/<br>Revenue |
| Airbus SE