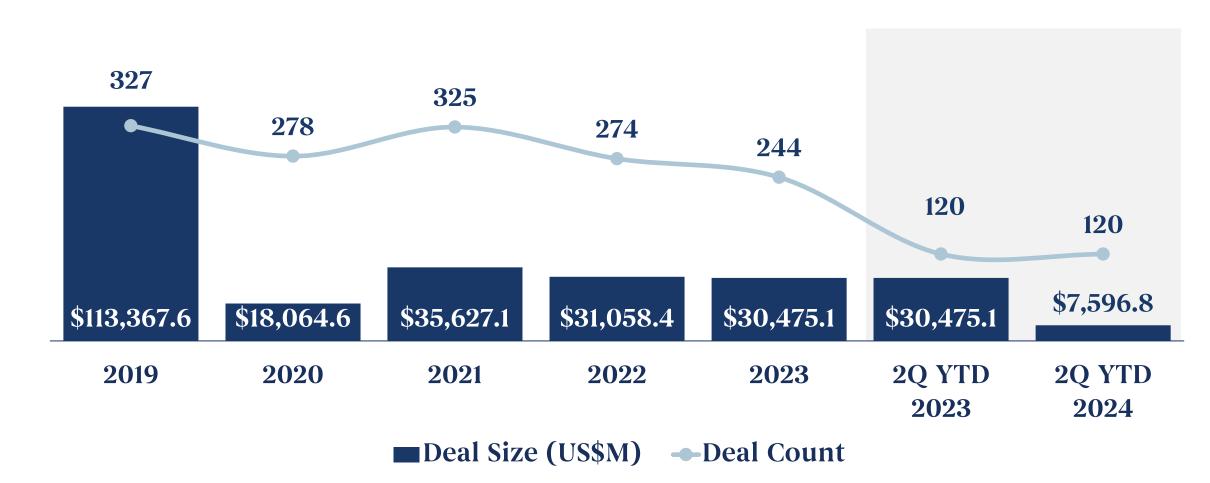

ies to address supply chain issues, improve efficiency, and create new revenue streams. This transformation is crucial for developing resilient supply chains and mitigating logistical challenges
- Boeing has pleaded guilty to fraud related to the fatal 737 MAX accidents and agreed to pay a \$2.5 billion fine. This settlement marks a step forward in accountability, yet the aerospace industry **faces ongoing impacts**. The continued lawsuits from victims' families and airlines, along with regulatory and reputational repercussions for Boeing, create uncertainty. The crisis highlights the need for **enhanced safety protocols** and may affect **market confidence** and **investment decisions** within the aerospace and defense sector

#### Aerospace and Defense Industry M&A Deal Size and Volume



#### Aerospace and Defense Industry M&A Average EV/EBITDA and EV/Revenue



# Selected OEM's Global Comparable Public Companies

| Company                           |                     | Country  | Market<br>Cap. US\$M | Enterprise<br>Value US\$M | Revenue<br>US\$M | EBITDA         | Annual A       |                | Second Quarter Jun. 30, 2024 |                |
|-----------------------------------|---------------------|----------|----------------------|---------------------------|------------------|----------------|----------------|----------------|------------------------------|----------------|
| Company                           |                     | Country  |                      |                           |                  | Margin         | 2022           | 2023