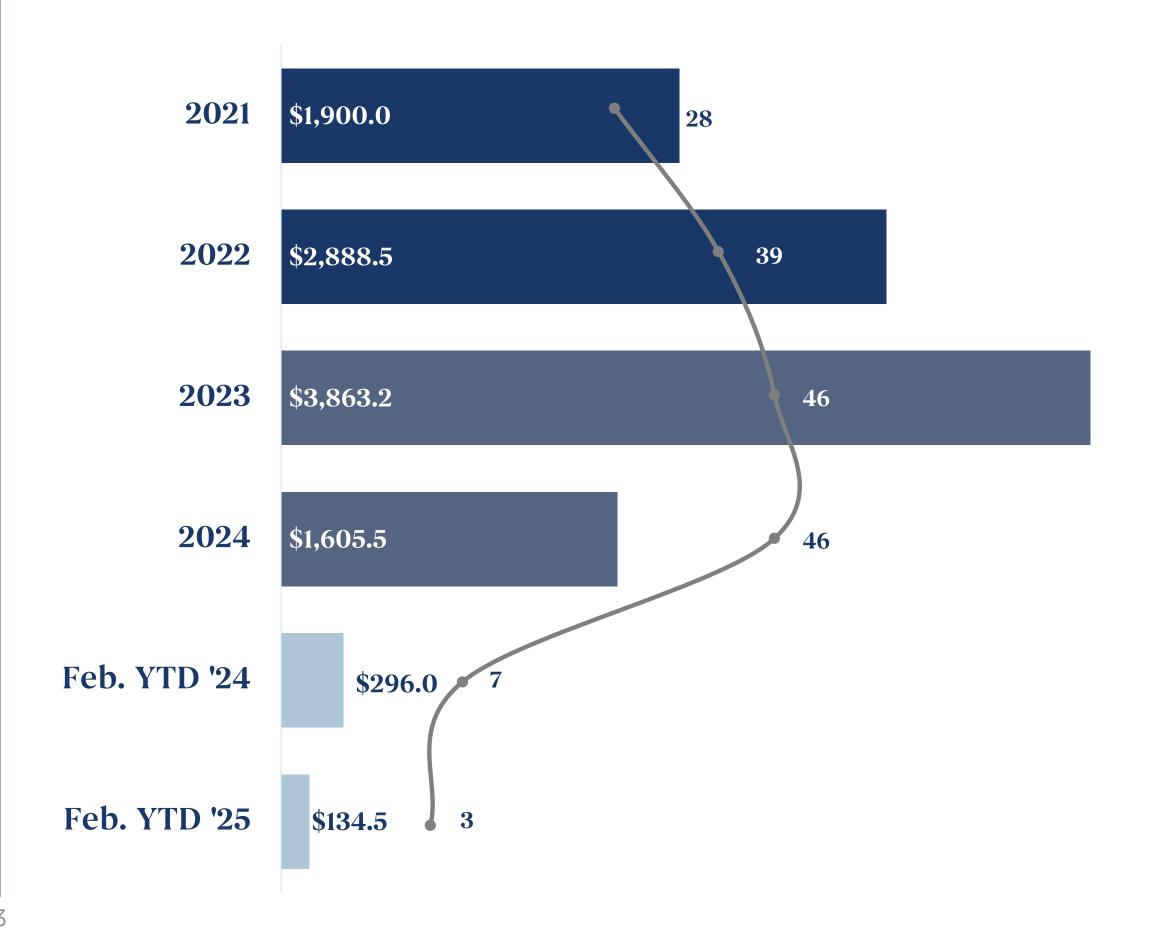

#### Disclosed Deal Volume and Value in Mexico

Annual Transactions (US\$ million)