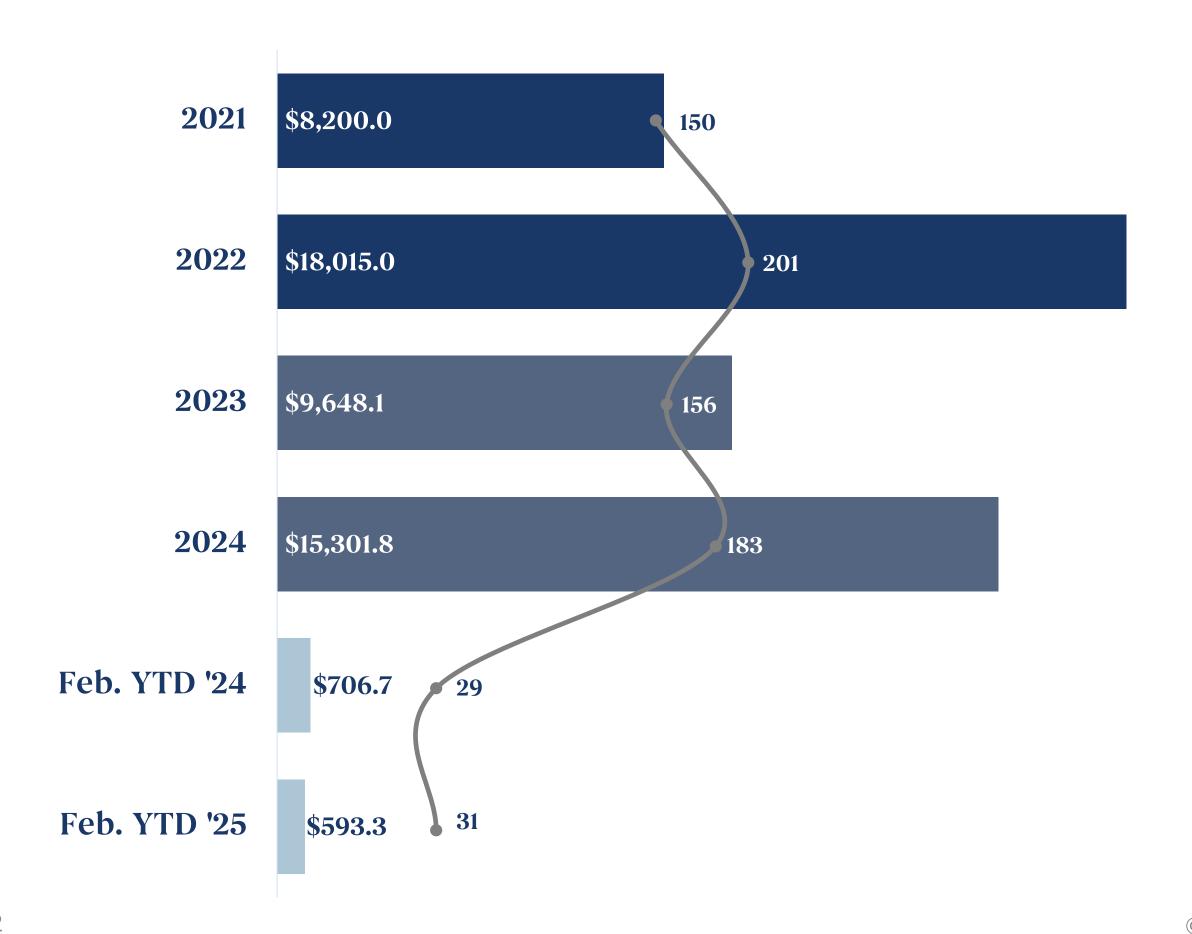

#### Disclosed Deal Volume and Value in Mexico

Annual Transactions (US\$ million)