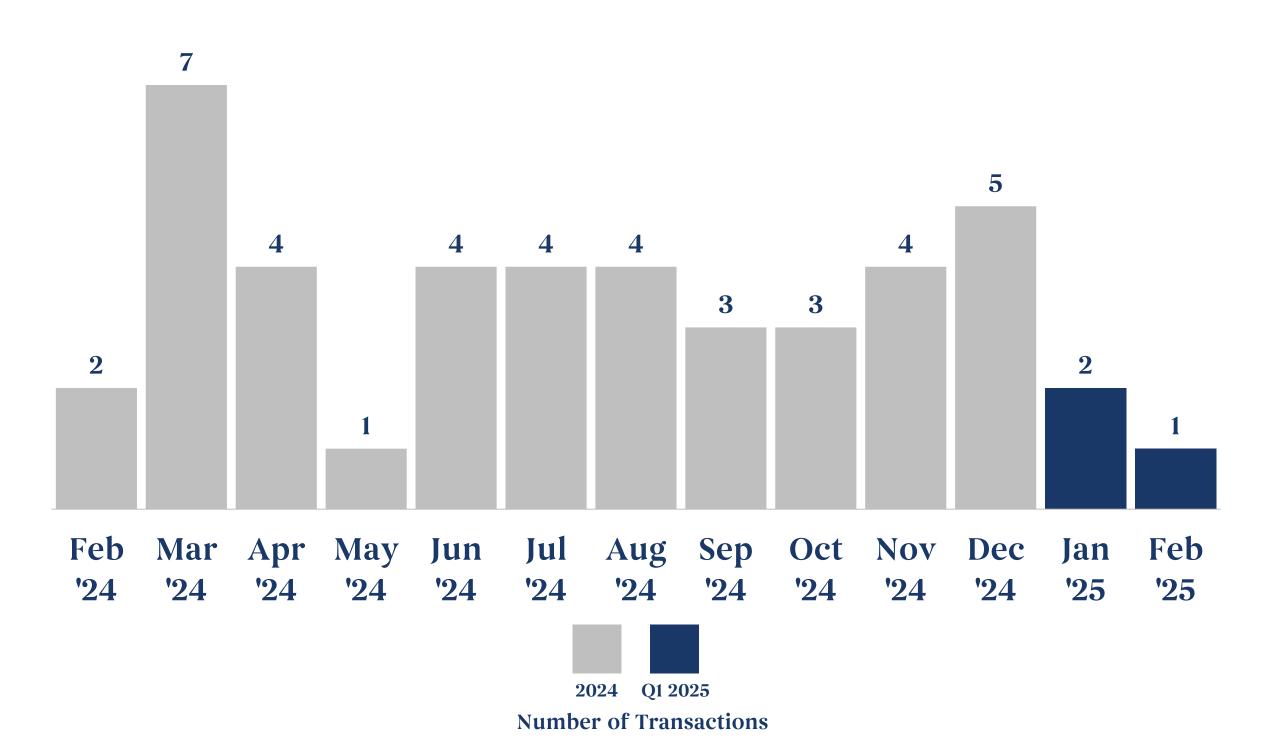

### Summary of Transactions Abroad by Mexican Companies

In February 2025, **1 transaction** was announced by Mexican companies abroad, decreasing by **1 transaction** versus the prior month. Compared to the same period last year, the volume of transactions also decreased by **1 transaction**.

# of Transactions per Month

Disclaimer: the data presented in this report is comprised of transactions of mature-stage companies and excludes venture capital and capital raises. Additionally, some of the included transactions might still be subject to customary closing conditions and regulatory approvals.