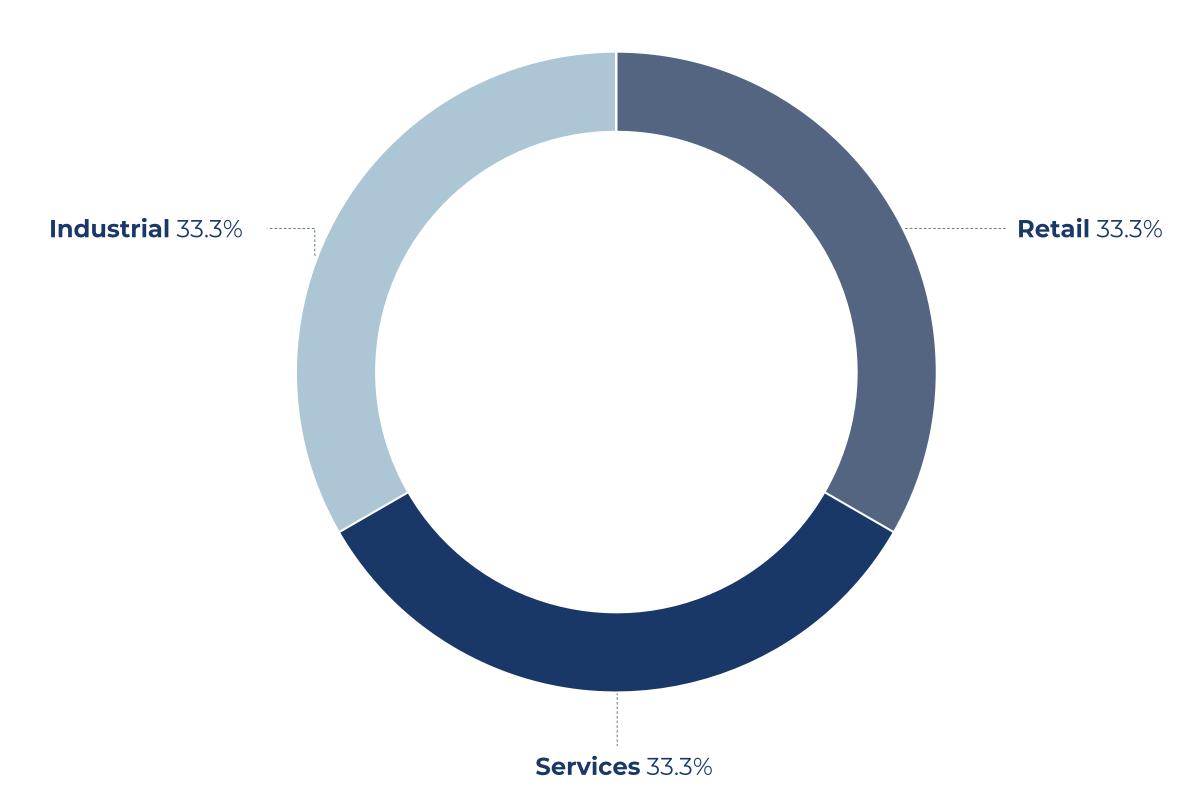

The **retail, industrial, and services** sectors stood out in activity as of February 2025, with **3 announced transactions** by Mexican companies abroad, each accounting for **33.3%** of the announced transactions.

#### Mexican Companies' Transactions Abroad by Industry

February 2025 YTD Transactions: **3** 