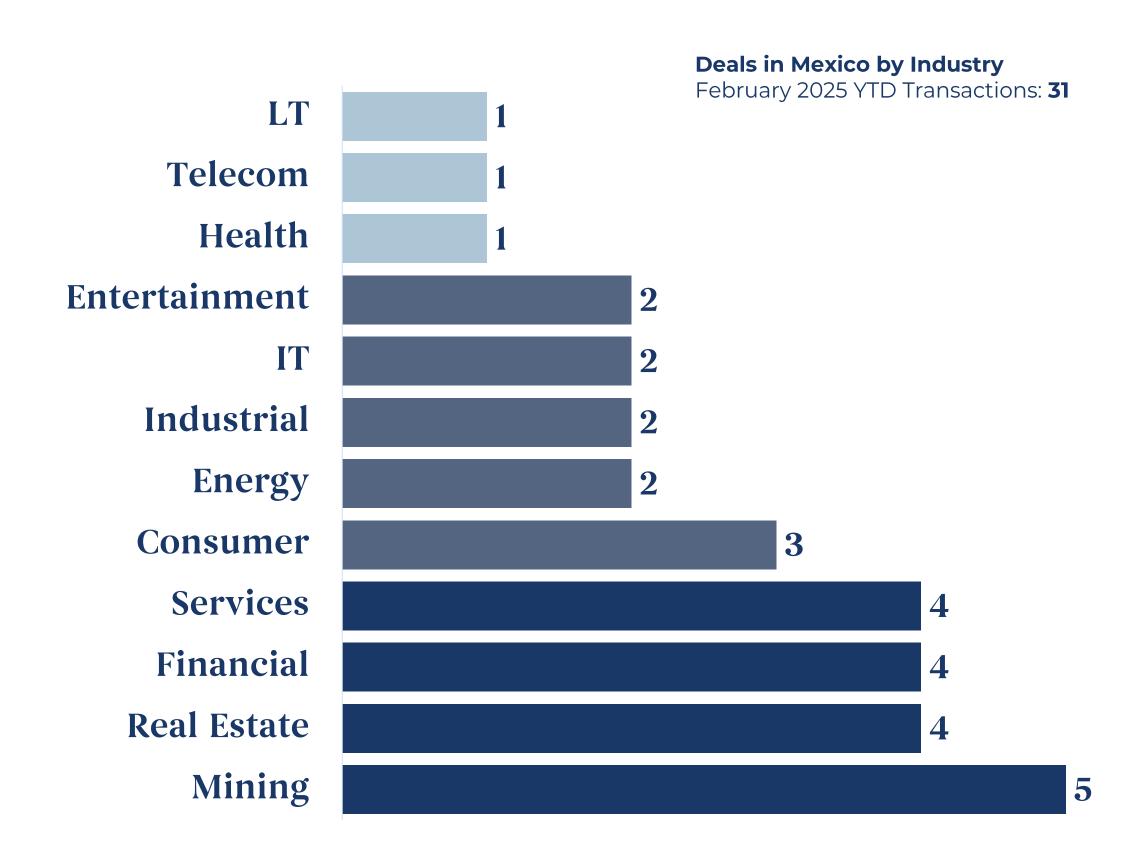

## Summary of Mergers & Acquisitions by Industry

The **mining** industry led the domestic M&A activity in Mexico, with **5** announced transactions as of February 2025, which represents **16.1%** of the total announced transactions.

Disclaimer: the data presented in this report is comprised of transactions of mature-stage companies and excludes venture capital and capital raises. Additionally, some of the included transactions might still be subject to customary closing conditions and regulatory approvals.