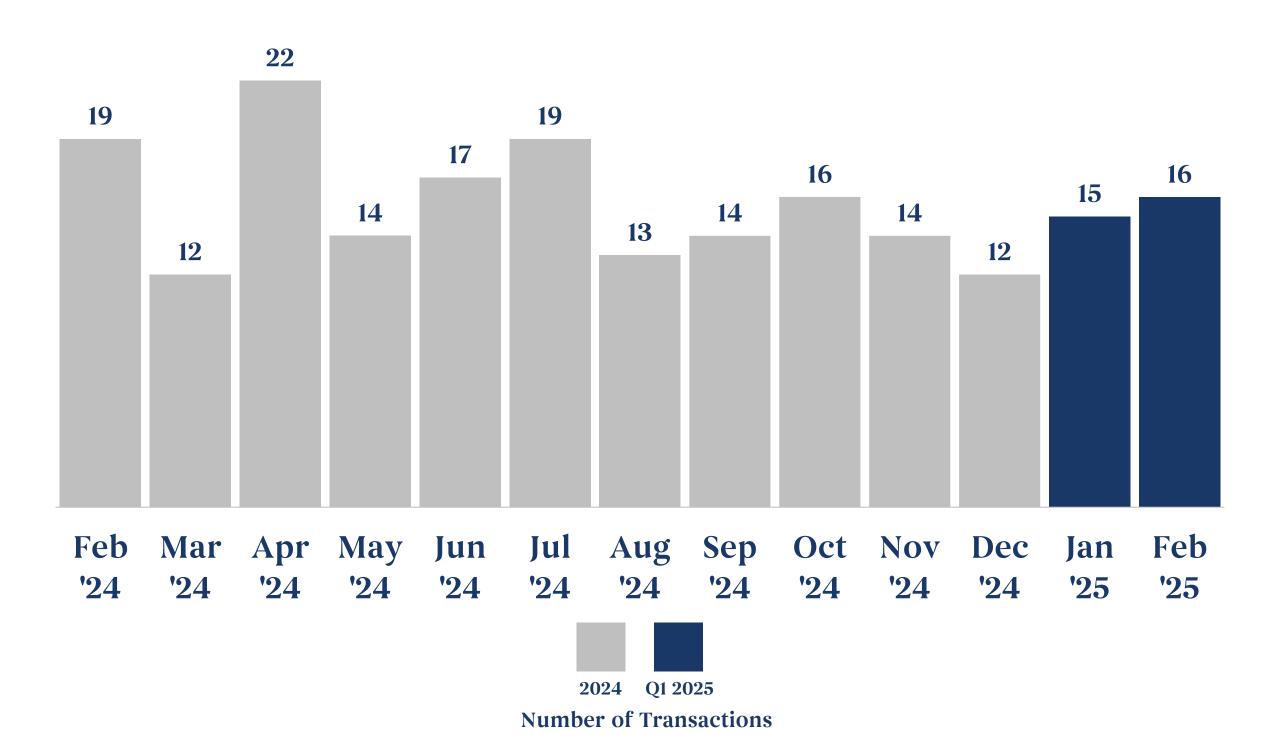

### Summary of Mergers & Acquisitions in Mexico

In February 2025, **16 transactions** were announced in Mexico, increasing by **1 transaction** versus the prior month. Compared to the same period last year, the volume of transactions decreased by **3 transactions**.

# of Transactions per Month

Disclaimer: the data presented in this report is comprised of transactions of mature-stage companies and excludes venture capital and capital raises. Additionally, some of the included transactions might still be subject to customary closing conditions and regulatory approvals.