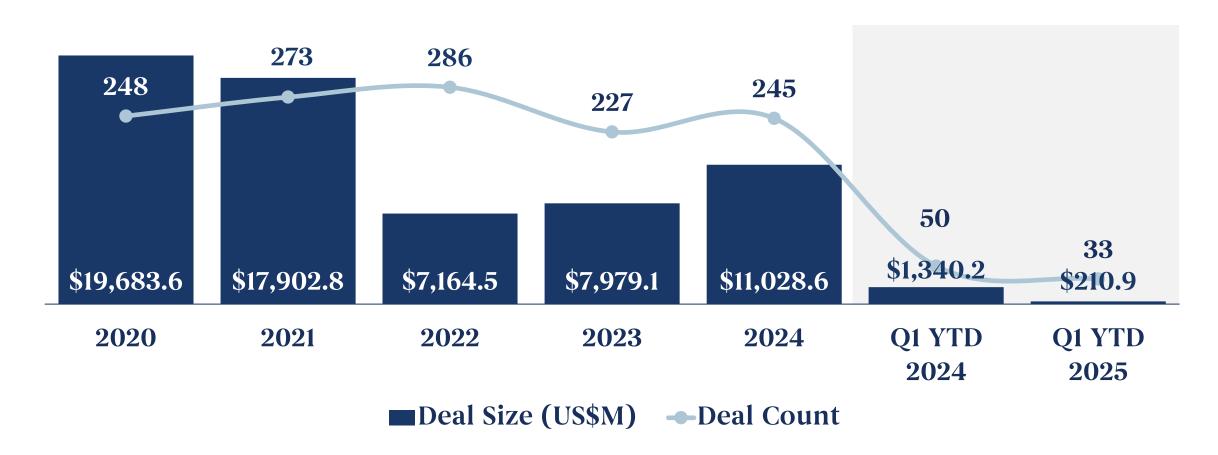

g non-alcoholic portfolios, both through organic product development and strategic acquisitions. This trend continues into 2025, as producers and distributors pivot toward a more inclusive portfolio that spans the full spectrum of consumer drinking occasions.
- In parallel, M&A activity is accelerating, especially among beverage distributors seeking to broaden their reach. Distributors are increasingly acquiring growth-stage brands aligned with wellness, convenience, and functional trends. A growing convergence between alcohol and soft drink distributors is also reshaping the market, as companies aim to deliver a total beverage solution that addresses evolving consumer needs across both alcoholic and non-alcoholic categories

#### **Alcoholic Beverages Industry M&A Deal Size and Volume**



#### Revenue of the Alcoholic Beverages Industry from 2019 to 2029 in US\$B



### Beer Global Comparable Public Companies (1/2)

The table below presents selected publicly traded companies in the sector, serving as benchmarks for valuation, scale, and operating performance across comparable business models

| Company                          | Country                     | Market<br>Cap. | Enterprise<br>Value | Revenue   | EBITDA   | Annual Average<br>EV/EBITDA |       |       | Quarter<br>31, 2025 |                |
|----------------------------------|-----------------------------|----------------|---------------------|-----------|----------|-----------------------------|-------|-------|---------------------|----------------|
| Company                          |