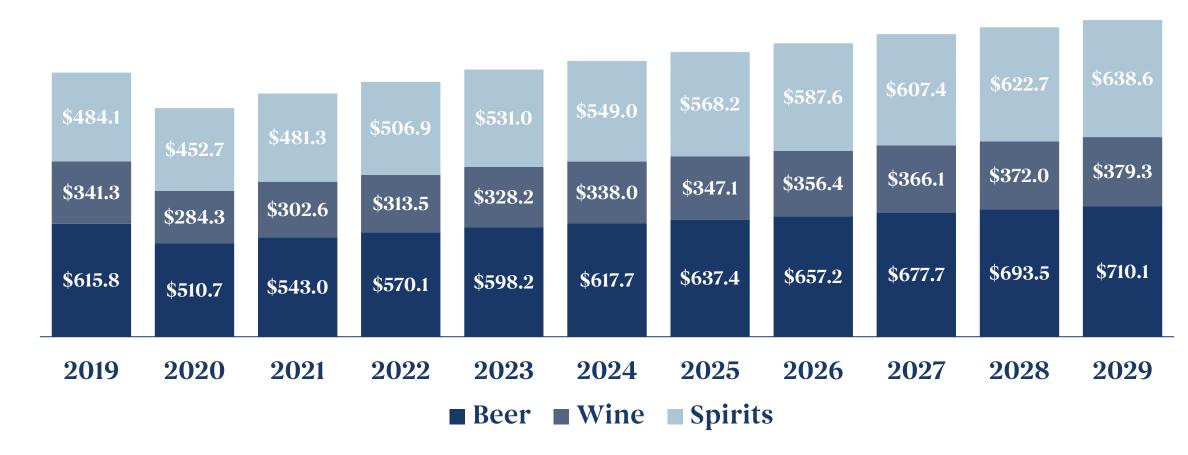

gic acquisitions. This trend continues into 2025, as producers and distributors pivot toward a more inclusive portfolio that spans the full spectrum of consumer drinking occasions.
- In parallel, M&A activity is accelerating, especially among beverage distributors seeking to broaden their reach. Distributors are increasingly acquiring growth-stage brands aligned with wellness, convenience, and functional trends. A growing convergence between alcohol and soft drink distributors is also reshaping the market, as companies aim to deliver a total beverage solution that addresses evolving consumer needs across both alcoholic and non-alcoholic categories

#### **Alcoholic Beverages Industry M&A Deal Size and Volume**



#### Revenue of the Alcoholic Beverages Industry from 2019 to 2029 in US\$B



### Beer Global Comparable Public Companies (1/2)

The table below presents selected publicly traded companies in the sector, serving as benchmarks for valuation, scale, and operating performance across comparable business models

| Company                          | Country                     | Market<br>Cap. | Enterprise<br>Value | Revenue   | EBITDA   | Annual Average<br>EV/EBITDA |       |       | Quarter<br>31, 2025 |                |
|----------------------------------|-----------------------------|----------------|---------------------|-----------|----------|-----------------------------|-------|-------|---------------------|----------------|
| Company                          |                             | Country        | US\$M               | US\$M     | US\$M    | Margin